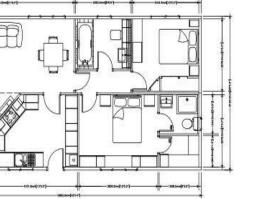

## Tadcaster, North Yorkshire, LS24

This brand new, modern-furnished Stately Badminton (40'x20') luxury park home is perfect for those looking for a detached, easy to maintain, bungalow-style property. The home has countryside views, a modern, fitted kitchen, a comfortable living space, two double bedrooms and two bathrooms. The landscaped exterior boasts a garden area, parking and sheds are allowed.