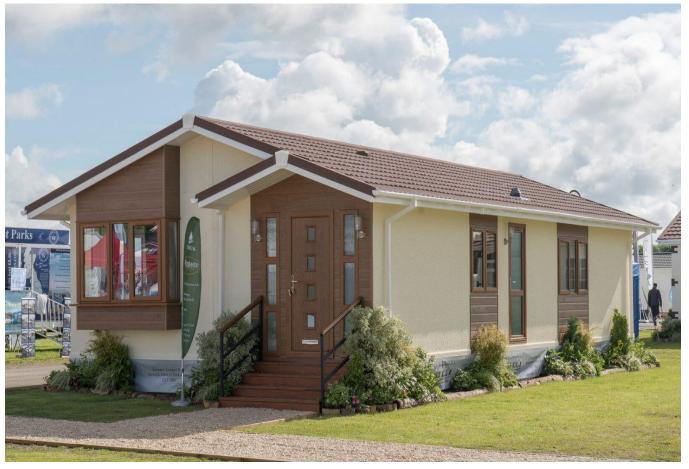

## Tadcaster, North Yorkshire, LS24

This brand new, modern-furnished Stately Badminton (40'x20') luxury park home is perfect for those looking for a detached, easy to maintain, bungalow-style property. The home has countryside views, a modern, fitted kitchen, a comfortable living space, two double bedrooms and two bathrooms. The landscaped exterior boasts a garden area, parking and sheds are allowed.