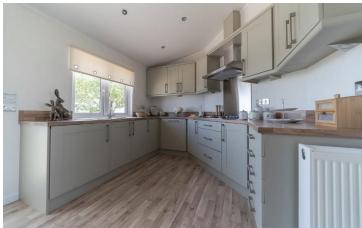

## Tadcaster, North Yorkshire, LS24

This brand new, modern-furnished Stately Badminton (40'x20') luxury park home is perfect for those looking for a detached, easy to maintain, bungalow-style property. The home has countryside views, a modern, fitted kitchen, a comfortable living space, two double bedrooms and two bathrooms. The landscaped exterior boasts a garden area, parking and sheds are allowed.