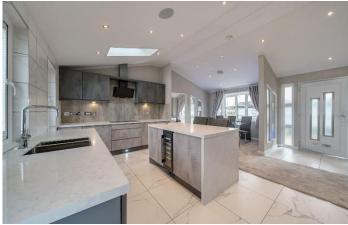

## Bordon, Hampshire, GU35

This brand new, modern-furnished Stately Kensington park bungalow (50'x20') is perfect for those looking for a detached, easy to maintain, bungalow-style retirement property. The spacious open plan kitchen/dining features integrated appliances. The living room and bedrooms are comfortable spaces that feature modern furniture.

## **Key Features**

- Brand new home
- Exceptionally High Specification
- Fully Fitted Kitchen
- Fully Furnished
- Gated and secure community

- Pet-friendly
- Residential development
- Rural Location
- Stamp Duty Exempt