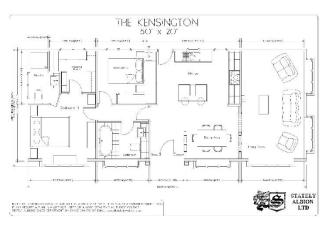

## Bordon, Hampshire, GU35

This brand new, modern-furnished Stately Kensington park bungalow (50'x20') is perfect for those looking for a detached, easy to maintain, bungalow-style retirement property. The spacious open plan kitchen/dining features integrated appliances. The living room and bedrooms are comfortable spaces that feature modern furniture.