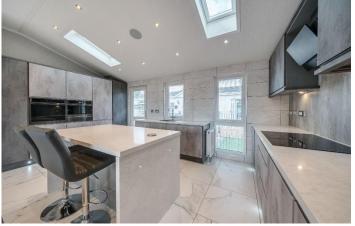

## Bordon, Hampshire, GU35

This brand new, modern-furnished Stately Kensington park bungalow (50'x20') is perfect for those looking for a detached, easy to maintain, bungalow-style retirement property. The spacious open plan kitchen/dining features integrated appliances. The living room and bedrooms are comfortable spaces that feature modern furniture.

## **Key Features**

- Brand new home
- Exceptionally High Specification
- Fully Fitted Kitchen
- Fully Furnished
- Gated and secure community

- Pet-friendly
- Residential development
- Rural Location
- Stamp Duty Exempt