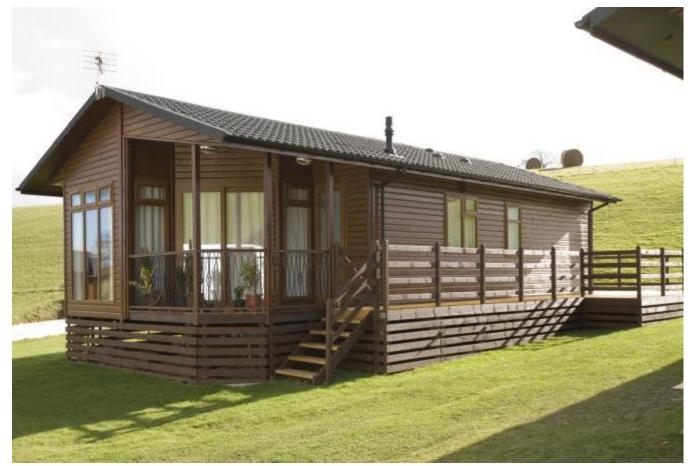

## Poulton Le Fylde, Lancashire, FY6

This brand new, modern-furnished luxury park home (40'x20') features an open plan kitchen, living and dining area, two bedrooms and two bathrooms. The home has lovely views over the park and the surrounding countryside.

This 12-month leisure development is situated in the stunning Lancashire countryside. The development is pet friendly and is exclusive for the over 50s. Located in a popular area the development has panoramic view across the Wyre Estuary.