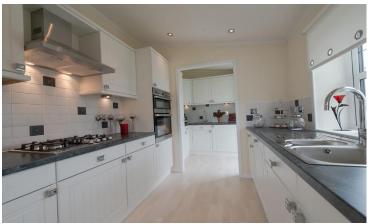

## Tadcaster, North Yorkshire, LS24

This brand new, modern-furnished Stately Windsor (40'x20') luxury park home is perfect for those looking for a detached, easy to maintain, bungalow-style property. The home has countryside views, a modern, fitted kitchen, a comfortable living space, two double bedrooms and two bathrooms. The landscaped exterior boasts a garden area, parking and sheds are allowed.