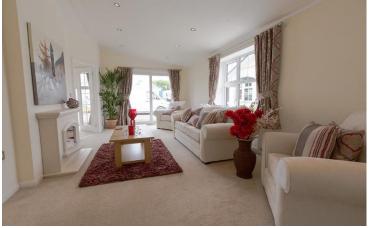

## Tadcaster, North Yorkshire, LS24

This brand new, modern-furnished Stately Windsor (40'x20') luxury park home is perfect for those looking for a detached, easy to maintain, bungalow-style property. The home has countryside views, a modern, fitted kitchen, a comfortable living space, two double bedrooms and two bathrooms. The landscaped exterior boasts a garden area, parking and sheds are allowed.