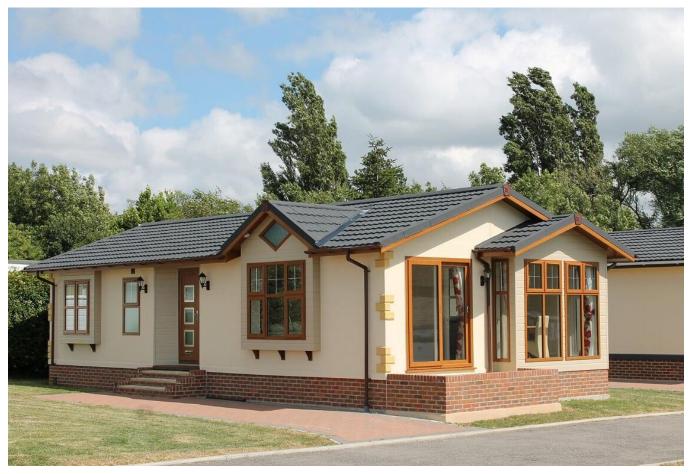

## Tadcaster, North Yorkshire, LS24

This brand new, modern-furnished Stately Windsor (40'x20') luxury park home is perfect for those looking for a detached, easy to maintain, bungalow-style property. The home has countryside views, a modern, fitted kitchen, a comfortable living space, two double bedrooms and two bathrooms. The landscaped exterior boasts a garden area, parking and sheds are allowed.

This residential development is exclusive for those over 45 and has a range of modern park homes available. With just 21 plots, this park offers the opportunity to be part of a small, like-minded community. For residents' security the park has an on site manager, security gates and CCTV.

Age restriction: Over 45s

Pet friendly: Yes

Site fees (at time of listing): £220 per month

Residential license

Stock images have been used, the home on site may vary.