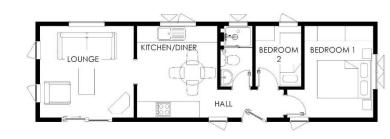

## £180,000

This brand new, modern-

furnished Tingdene Cosgrove luxury park bungalow (40'x14') is perfect for those looking for a detached, easy-to-maintain, bungalowstyle retirement property. The landscaped exterior boasts covered large windows, a garden area and a parking space. The home features a kitchen with integrated appliances, a comfortable living room, two bedrooms, and one bathroom.