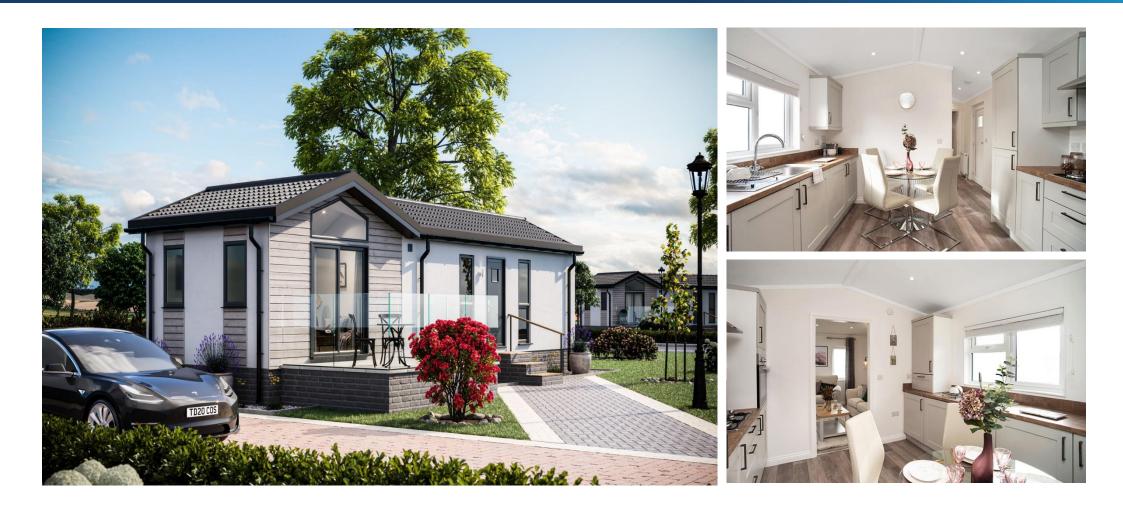

## £180,000

This brand new, modern-

furnished Tingdene Cosgrove luxury park bungalow (40'x14') is perfect for those looking for a detached, easy-to-maintain, bungalowstyle retirement property. The landscaped exterior boasts covered large windows, a garden area and a parking space. The home features a kitchen with integrated appliances, a comfortable living room, two bedrooms, and one bathroom.

The park is located near the River Frome and a surrounding nature reserve. Less than a 10minute drive away is the historic market town of Wareham which features all the amenities you may need including the high street with many shops, bars and restaurants as well as a garden centre.