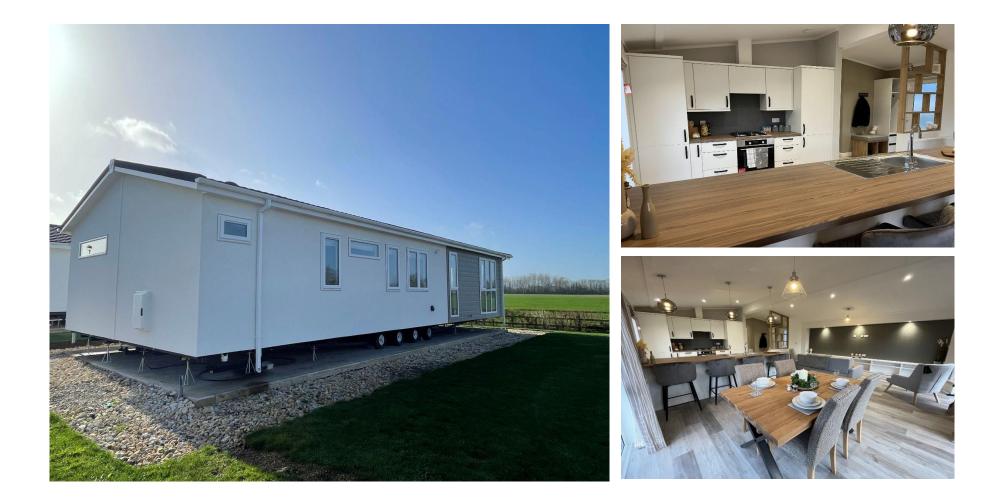

# £366,000

This brand new, modern-furnished Tingdene Harrington (50'x22') luxury park home is perfect for those looking for a detached, easy to maintain, bungalow-style property. The home features a spacious, open-plan kitchen, dining area, and comfortable living room, two double bedrooms, an en suite and a bathroom. The home also has a garden area and countryside views.

#### **Key Features**

- Brand new home
- Close To Nearby Amenities
- Countryside location
- Exceptionally High Specification
- Over 50s

- Parking for two cars
- Part Exchange Available
- Pet-Friendly
- Residential Park Home
- Two Double Bedrooms