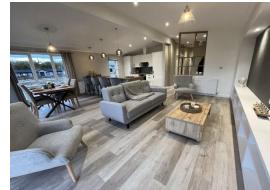

# £366,000

This brand new, modern-furnished Tingdene Harrington (50'x22') luxury park home is perfect for those looking for a detached, easy to maintain, bungalow-style property. The home features a spacious, open-plan kitchen, dining area, and comfortable living room, two double bedrooms, an en suite and a bathroom. The home also has a garden area and countryside views.