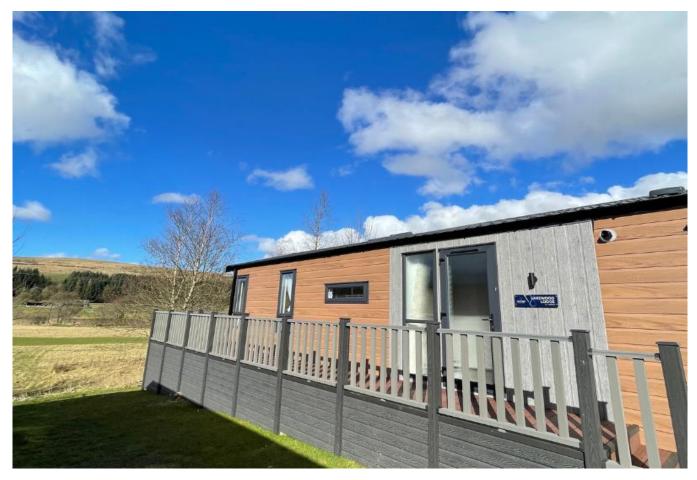

## Newcastleton, Scotland, TD9

This brand new, modern-furnished Victory Lakewood (42'x14') luxury park home features an open plan kitchen, dining and living room, two bedrooms an en suite and a bathroom. The exterior includes parking and decking.

This picturesque 12-month leisure development is situated on the outskirts of the Kielder Forest - an area of outstanding natural beauty, with wonderful countryside views. The park is gated and has CCTV for added security. Lodge owners also have use of the onsite salmon fishing lake.

Age restriction: None Pet friendly: Yes

Site fees: £2,500 per year

Stock images have been used, the home on site may vary