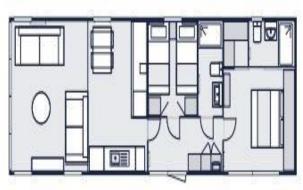

## Newcastleton, Scotland, TD9

This brand new, modern-furnished Victory Lakewood (42'x14') luxury park home features an open plan kitchen, dining and living room, two bedrooms an en suite and a bathroom. The exterior includes parking and decking.

## **Key Features**

- 12 Month Leisure Licence
- Brand new home
- Countryside location
- Exceptionally High Specification
- Fishing lake on site

- Fully Furnished
- House buying service
- Pet-Friendly
- Private
- Gated Development