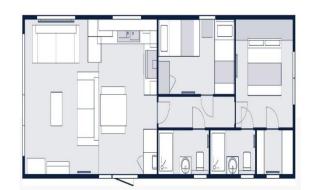

## £130,000

This brand new, modern-furnished Victory Riverwood (40'x14') features an open plan kitchen and living area, two bedrooms and two bathrooms.

This 12-month leisure development is gated with CCTV to provide a safe and secure environment. The park has a fully stocked fishing lake and an on-site pub offering traditional pub food and a selection of real ales and wines.