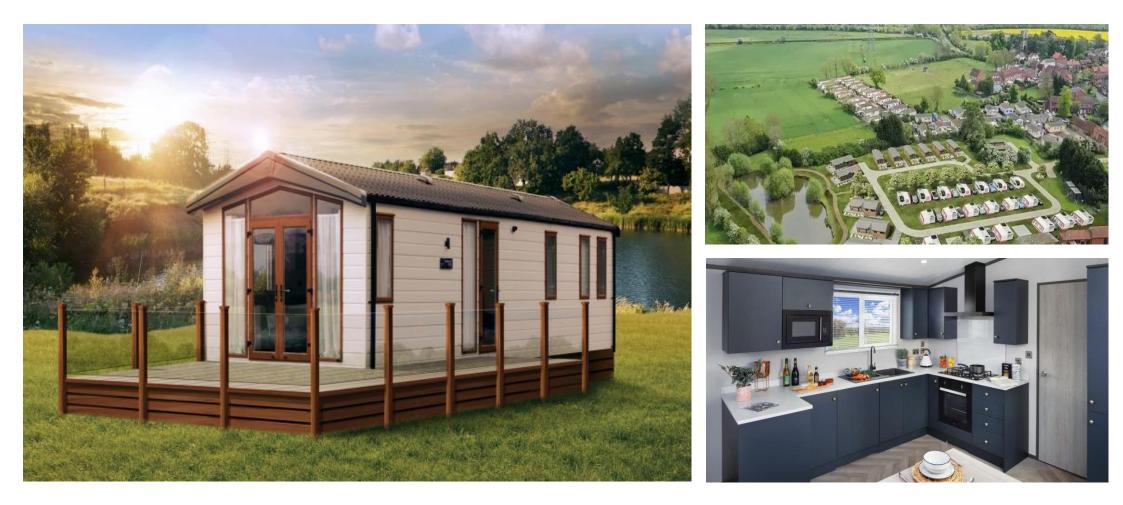

## £130,000

This brand new, modern-furnished Victory Riverwood (40'x14') features an open plan kitchen and living area, two bedrooms and two bathrooms.

This 12-month leisure development is gated with CCTV to provide a safe and secure environment. The park has a fully stocked fishing lake and an on-site pub offering traditional pub food and a selection of real ales and wines.

Age restriction: None Pet friendly: Yes Site fees: £250 per month Stock images have been used, the home on site may vary.

#### **Key Features**

- 12 Month Leisure Licence
- Brand new home
- CCTV Security
  System
- Fully Furnished
- Parking for two
  cars

- Pet-Friendly Private Fishing
- Lake
- Private
- Gated
- Development
- Sheds allowed