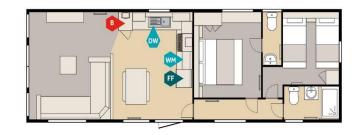

## Preston, Lancashire, PR4

This brand new, modern-furnished Victory Stonewood (39'x12') luxury park home is perfect for those looking for a detached, easy to maintain, bungalow-style property. The home has an open plan kitchen, dining and living area, two bedrooms and two bathrooms.