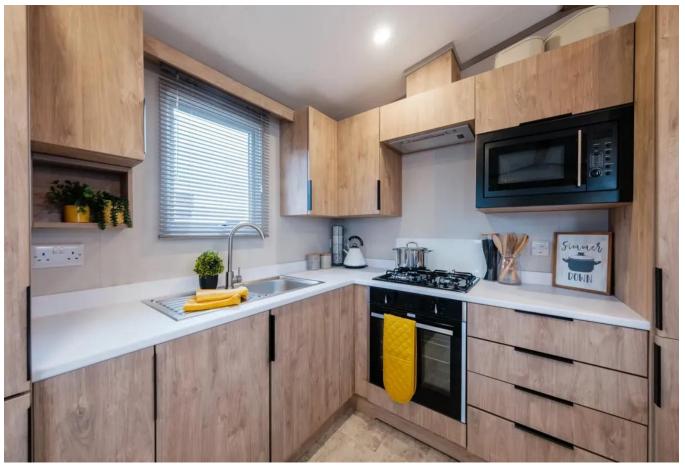

## Preston, Lancashire, PR4

This brand new, modern-furnished Victory Stonewood (39'x12') luxury park home is perfect for those looking for a detached, easy to maintain, bungalow-style property. The home has an open plan kitchen, dining and living area, two bedrooms and two bathrooms.

Age restriction: None Pet friendly: Yes

Site fees (at time of listing): £3,665 per year

(single unit)

12-month leisure license

Stock images have been used, the home on site may vary.