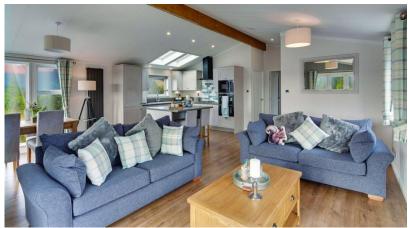

## Wimborne, Dorset, BH21

This brand new, modern-furnished Willerby Acorn (40'x20') luxury park home is perfect for those looking for a detached, easy to maintain, bungalow-style property. The home features an open plan layout to the kitchen, living and dining area, two double bedrooms, an en suite and a bathroom. The home also has a driveway.

Age restrictions: Over 45's

Pet friendly: Yes

Site fees: £285 per month

Stock images have been used, the home on site may vary