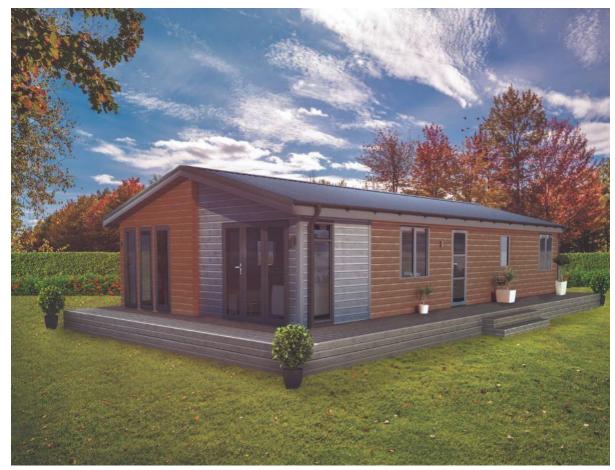

## Wimborne, Dorset, BH21

This brand new, modern-furnished Willerby Acorn (40'x20') luxury park home is perfect for those looking for a detached, easy to maintain, bungalow-style property. The home features an open plan layout to the kitchen, living and dining area, two double bedrooms, an en suite and a bathroom. The home also has a driveway.

Age restrictions: Over 45's

Pet friendly: Yes

Site fees: £285 per month

Stock images have been used, the home on site may vary