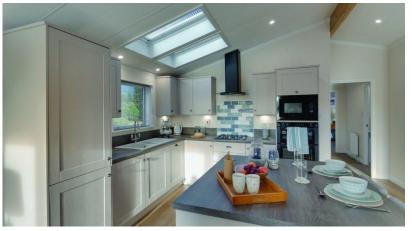

## Wimborne, Dorset, BH21

This brand new, modern-furnished Willerby Acorn (40'x20') luxury park home is perfect for those looking for a detached, easy to maintain, bungalow-style property. The home features an open plan layout to the kitchen, living and dining area, two double bedrooms, an en suite and a bathroom. The home also has a driveway.

Age restrictions: Over 45's

Pet friendly: Yes

Site fees: £285 per month

Stock images have been used, the home on site may vary