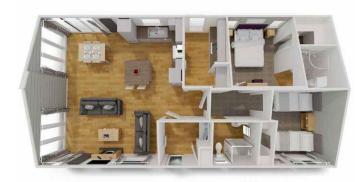

## Wimborne, Dorset, BH21

This brand new, modern-furnished Willerby Acorn (40'x20') luxury park home is perfect for those looking for a detached, easy to maintain, bungalow-style property. The home features an open plan layout to the kitchen, living and dining area, two double bedrooms, an en suite and a bathroom. The home also has a driveway.

Age restrictions: Over 45's

Pet friendly: Yes

Site fees: £285 per month

Stock images have been used, the home on site may vary