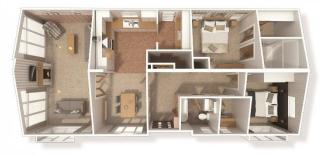

# £379,950

This brand new, modern-furnished Willerby Delamere (50'x22') luxury park home is perfect for those looking for a detached, easy to maintain, bungalow-style property. The home features a spacious kitchen and dining area, a comfortable living room, two double bedrooms, a study, an en suite and bathroom. The home also has a garden area and countryside views.