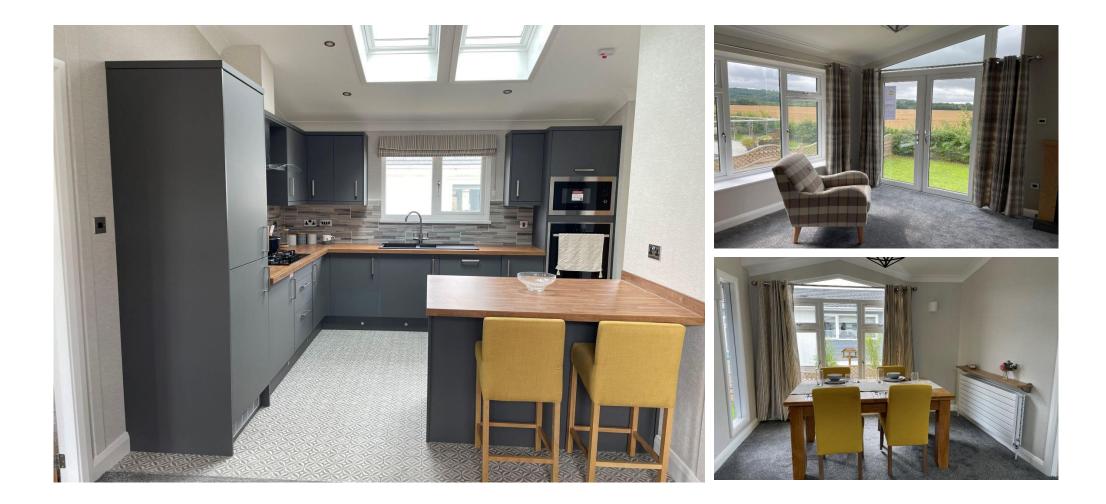

# £379,950

This brand new, modern-furnished Willerby Delamere (50'x22') luxury park home is perfect for those looking for a detached, easy to maintain, bungalow-style property. The home features a spacious kitchen and dining area, a comfortable living room, two double bedrooms, a study, an en suite and bathroom. The home also has a garden area and countryside views.

#### **Key Features**

- Brand new home
- Close To Nearby Amenities
- Countryside location
- Exceptionally High Specification
- Over 50s

- Part Exchange Available
- Pet-Friendly
- Residential Park Home
- Two Double Bedrooms