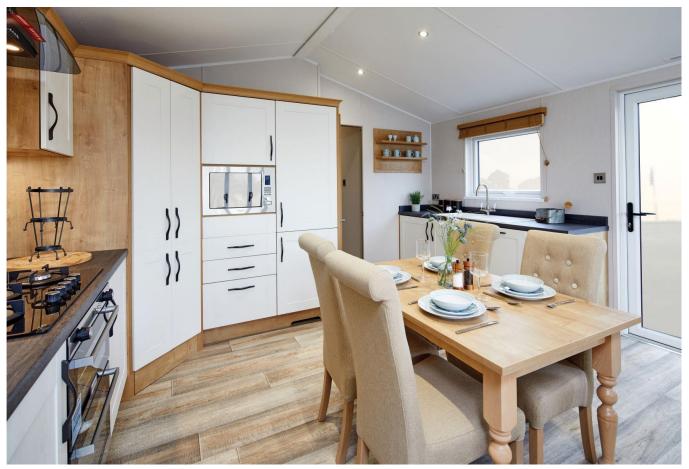

## Preston, Lancashire, PR4

This brand new, modern-furnished Willerby Dorchester (43'x14') luxury park home is perfect for those looking for a detached, easy to maintain, bungalow-style property. The home has an open plan kitchen, dining and living area, two bedrooms and two bathrooms.

Age restriction: None Pet friendly: Yes

Site fees (at time of listing): £3,665 per year

(single unit)

12-month leisure license

Stock images have been used, the home on site may vary.