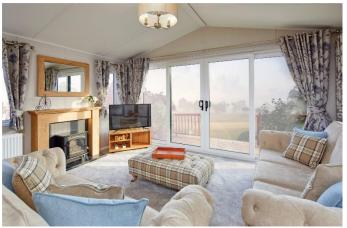

## Preston, Lancashire, PR4

This brand new, modern-furnished Willerby Dorchester (43'x14') luxury park home is perfect for those looking for a detached, easy to maintain, bungalow-style property. The home has an open plan kitchen, dining and living area, two bedrooms and two bathrooms.

Age restriction: None Pet friendly: Yes

Site fees (at time of listing): £3,665 per year

(single unit)

12-month leisure license

Stock images have been used, the home on site may vary.