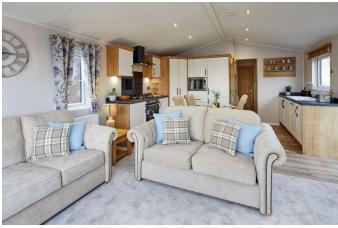

## Preston, Lancashire, PR4

This brand new, modern-furnished Willerby Dorchester (43'x14') luxury park home is perfect for those looking for a detached, easy to maintain, bungalow-style property. The home has an open plan kitchen, dining and living area, two bedrooms and two bathrooms.

Age restriction: None Pet friendly: Yes

Site fees (at time of listing): £3,665 per year

(single unit)

12-month leisure license

Stock images have been used, the home on site may vary.