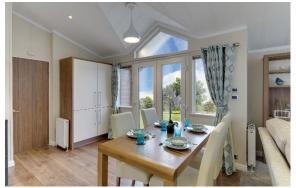

## Longhope, Gloucestershire, GL17

This brand new, modern-furnished Willerby New Hampshire (42'x20') luxury park home is perfect for those looking for a detached, bungalow-style leisure property. The home features an open plan kitchen, living and dining area with large windows. The kitchen has modern integrated appliances, and the living space has comfortable furniture, French doors, and an electric fireplace.