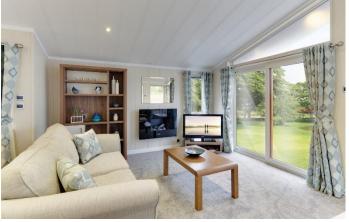

## Longhope, Gloucestershire, GL17

This brand new, modern-furnished Willerby New Hampshire (42'x20') luxury park home is perfect for those looking for a detached, bungalow-style leisure property. The home features an open plan kitchen, living and dining area with large windows. The kitchen has modern integrated appliances, and the living space has comfortable furniture, French doors, and an electric fireplace.

Age restriction: Over 45s

Pet friendly: Yes

Site fees (at time of listing): £250 per month

12-month leisure license

Stock images have been used, the home on-site may vary.