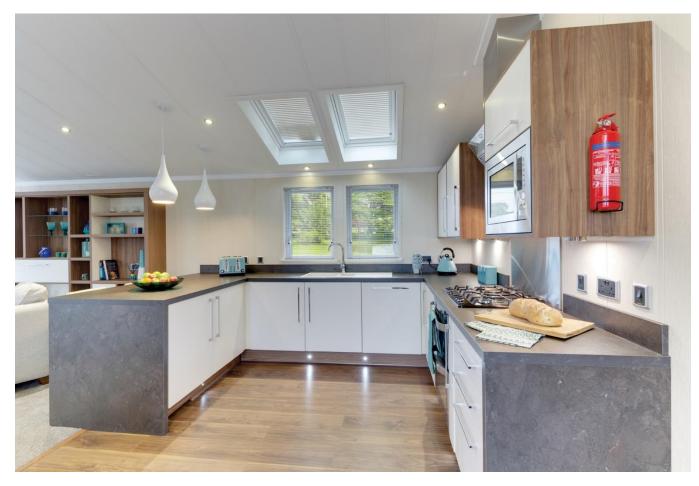

## Longhope, Gloucestershire, GL17

This brand new, modern-furnished Willerby New Hampshire (42'x20') luxury park home is perfect for those looking for a detached, bungalow-style leisure property. The home features an open plan kitchen, living and dining area with large windows. The kitchen has modern integrated appliances, and the living space has comfortable furniture, French doors, and an electric fireplace.

Age restriction: Over 45s

Pet friendly: Yes

Site fees (at time of listing): £250 per month

12-month leisure license

Stock images have been used, the home on-site may vary.