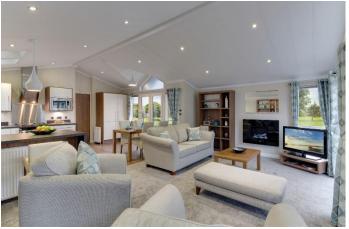

## Longhope, Gloucestershire, GL17

This brand new, modern-furnished Willerby New Hampshire (42'x20') luxury park home is perfect for those looking for a detached, bungalow-style leisure property. The home features an open plan kitchen, living and dining area with large windows. The kitchen has modern integrated appliances, and the living space has comfortable furniture, French doors, and an electric fireplace.

Age restriction: Over 45s

Pet friendly: Yes

Site fees (at time of listing): £250 per month

12-month leisure license

Stock images have been used, the home on-site may vary.