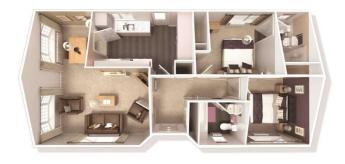

## Scarborough, North Yorkshire, YO12

This brand new, modern-furnished Willerby Hazlewood (40'x20') park home is perfect for those looking for a detached, easy-to-maintain, bungalow-style property. The home has a fully fitted kitchen, dining and living area with large windows. Further into the house are two double bedrooms, one with an en suite and a family bathroom.