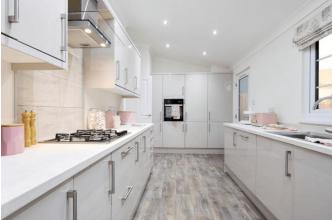

## Scarborough, North Yorkshire, YO12

This brand new, modern-furnished Willerby Hazlewood (40'x20') park home is perfect for those looking for a detached, easy-to-maintain, bungalow-style property. The home has a fully fitted kitchen, dining and living area with large windows. Further into the house are two double bedrooms, one with an en suite and a family bathroom.