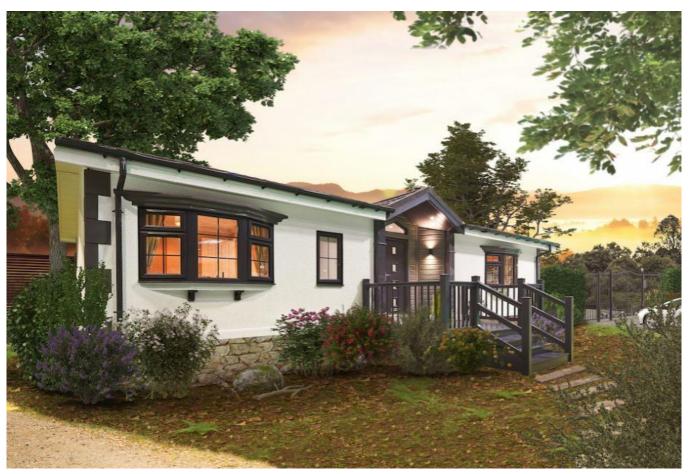

## Scarborough, North Yorkshire, YO12

This brand new, modern-furnished Willerby Hazlewood (40'x20') park home is perfect for those looking for a detached, easy-to-maintain, bungalow-style property. The home has a fully fitted kitchen, dining and living area with large windows. Further into the house are two double bedrooms, one with an en suite and a family bathroom.