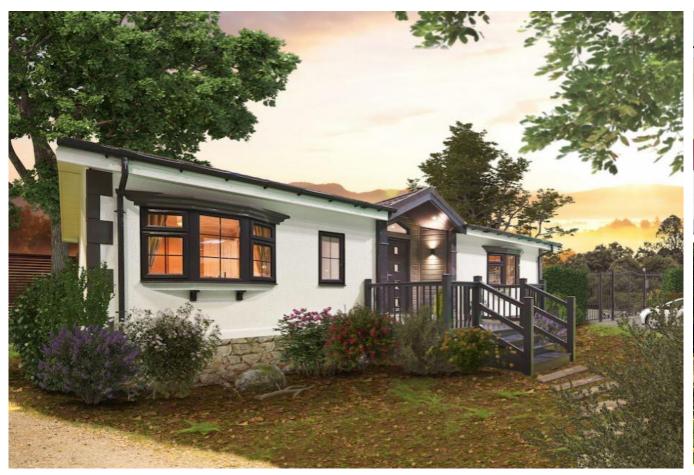

## Scarborough, North Yorkshire, YO12

This brand new, modern-

furnished Willerby Hazlewood (40'x20') park home is perfect for those looking for a detached, easy to maintain, bungalow-style property. The home has fully fitted kitchen, dining and living area with large windows. Further into the home are two double bedrooms, one with an en suite and a family bathroom.