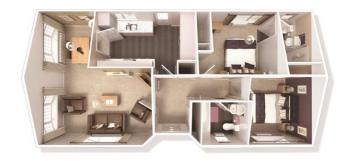

## Scarborough, North Yorkshire, YO12

This brand new, modern-

furnished Willerby Hazlewood (40'x20') park home is perfect for those looking for a detached, easy to maintain, bungalow-style property. The home has fully fitted kitchen, dining and living area with large windows. Further into the home are two double bedrooms, one with an en suite and a family bathroom.