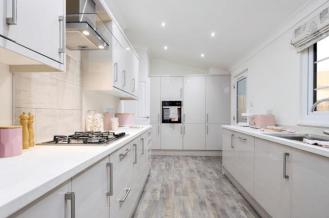

## Scarborough, North Yorkshire, YO12

This brand new, modern-

furnished Willerby Hazlewood (40'x20') park home is perfect for those looking for a detached, easy to maintain, bungalow-style property. The home has fully fitted kitchen, dining and living area with large windows. Further into the home are two double bedrooms, one with an en suite and a family bathroom.