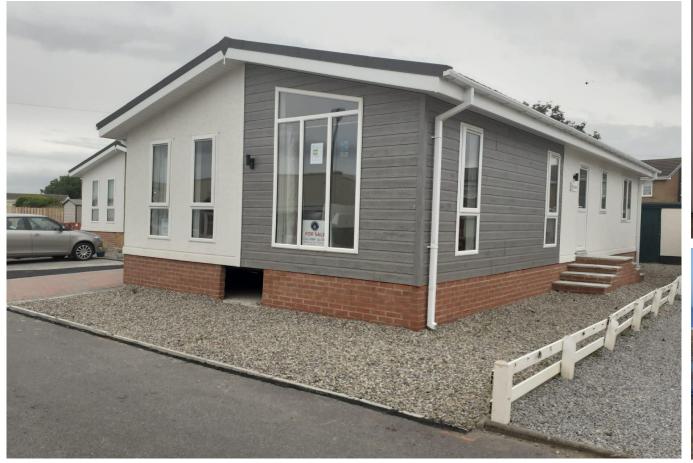

## Seaton Carew, County Durham, TS25

This brand new, modern-furnished luxury park home features two bedrooms and two bathrooms, the home is fully furnished with integrated appliances.

This gated park is brilliantly located in the quaint seaside village of Seaton Carew and lies less than a mile from the seafront promenade with sea views from the end of the road. The park offers a fully licensed clubhouse for residents to engage in community activities. There are convenient bus stops, close to the park's main entrance. The bus service makes regularly scheduled trips the Hartlepool town centre, as well as other local areas.

Age restriction: Over 50's

Pet friendly: Yes

Site fees: £175 per month

Stock images have been used, the home on site may vary