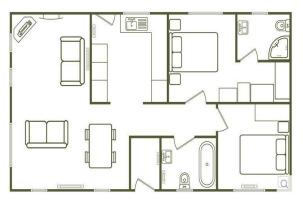

## Seaton Carew, County Durham, TS25

This brand new, modern-furnished luxury park home features two bedrooms and two bathrooms, the home is fully furnished with integrated appliances.

This gated park is brilliantly located in the quaint seaside village of Seaton Carew and lies less than a mile from the seafront promenade with sea views from the end of the road. The park offers a fully licensed clubhouse for residents to engage in community activities. There are convenient bus stops, close to the park's main entrance. The bus service makes regularly scheduled trips the Hartlepool town centre, as well as other local areas.

## **Key Features**

- Brand new home
- Coastal Location
- Fully Furnished
- Residents' clubhouse on site
- Over 50s
- Part Exchange for a Quick Sale
- Pet-Friendly
- Two Bedrooms