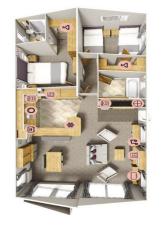

## Price as listed

This brand new, modern-

furnished Willerby Portland (40'x20') park home is perfect for those looking for a detached, easy to maintain, bungalow-style property. The home has fully fitted kitchen, dining and living area with large windows. Further into the home are two double bedrooms, one with an en suite and a family bathroom.