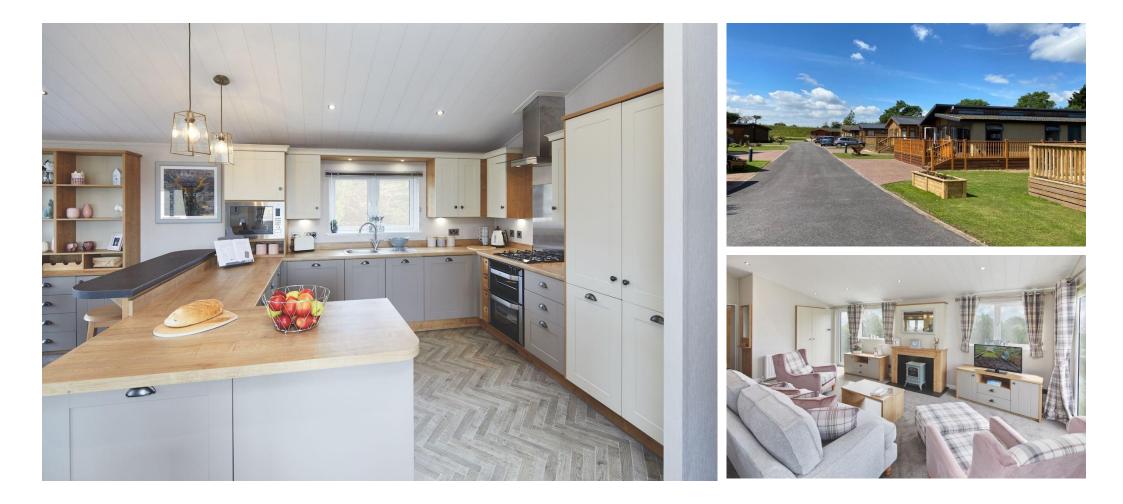

## Price as listed

This brand new, modern-

furnished Willerby Portland (40'x20') park home is perfect for those looking for a detached, easy to maintain, bungalow-style property. The home has fully fitted kitchen, dining and living area with large windows. Further into the home are two double bedrooms, one with an en suite and a family bathroom.