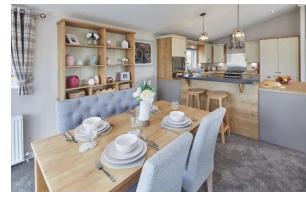

## Price as listed

This brand new, modern-

furnished Willerby Portland (40'x20') park home is perfect for those looking for a detached, easy to maintain, bungalow-style property. The home has fully fitted kitchen, dining and living area with large windows. Further into the home are two double bedrooms, one with an en suite and a family bathroom.