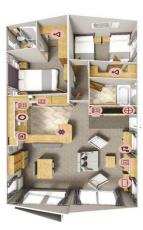

## Scarborough, North Yorkshire, YO12

This brand new, modern-furnished Willerby Portland (40'x20') park home is perfect for those looking for a detached, easy to maintain, bungalow-style property. The home has fully fitted kitchen, dining and living area with large windows. Further into the home are two double bedrooms, one with an en suite and a family bathroom.