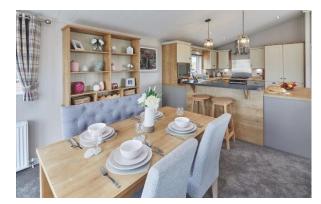

## Scarborough, North Yorkshire, YO12

This brand new, modern-furnished Willerby Portland (40'x20') park home is perfect for those looking for a detached, easy to maintain, bungalow-style property. The home has fully fitted kitchen, dining and living area with large windows. Further into the home are two double bedrooms, one with an en suite and a family bathroom.