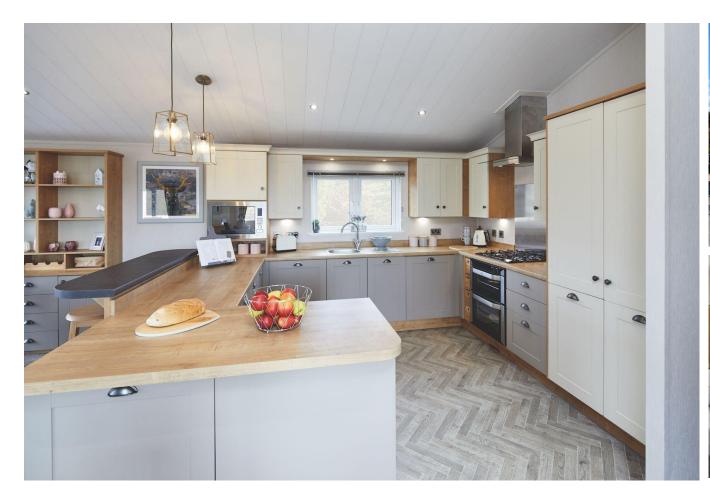

## Scarborough, North Yorkshire, YO12

This brand new, modern-furnished Willerby Portland (40'x20') park home is perfect for those looking for a detached, easy to maintain, bungalow-style property. The home has fully fitted kitchen, dining and living area with large windows. Further into the home are two double bedrooms, one with an en suite and a family bathroom.