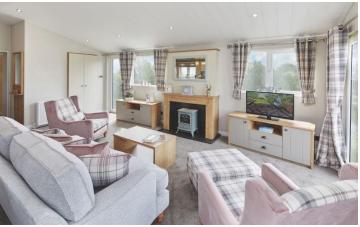

## Scarborough, North Yorkshire, YO12

This brand new, modern-furnished Willerby Portland (40'x20') park home is perfect for those looking for a detached, easy to maintain, bungalow-style property. The home has fully fitted kitchen, dining and living area with large windows. Further into the home are two double bedrooms, one with an en suite and a family bathroom.