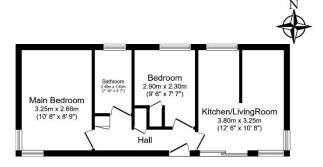

## Bordon, Hampshire, GU35

This pre-owned, modern luxury (42'x14') park home is perfect for those looking for a detached, easy-to-maintain, bungalow-style property. The home features an open plan kitchen, living and dining area with large windows. There are two bedrooms and a family bathroom. The landscaped exterior features a generous garden with a shed and driveway.