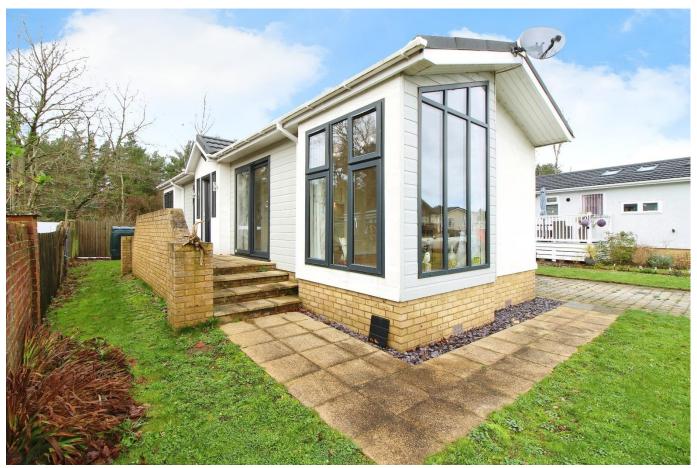

## Bordon, Hampshire, GU35

This pre-owned, modern luxury (42'x14') park home is perfect for those looking for a detached, easy-to-maintain, bungalow-style property. The home features an open plan kitchen, living and dining area with large windows. There are two bedrooms and a family bathroom. The landscaped exterior features a generous garden with a shed and driveway.