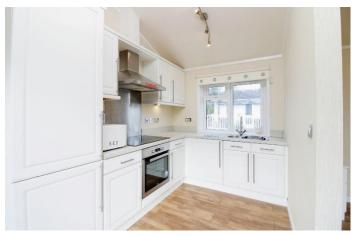

## Bordon, Hampshire, GU35

This pre-owned, modern luxury (42'x14') park home is perfect for those looking for a detached, easy-to-maintain, bungalow-style property. The home features an open plan kitchen, living and dining area with large windows. There are two bedrooms and a family bathroom. The landscaped exterior features a generous garden with a shed and driveway.