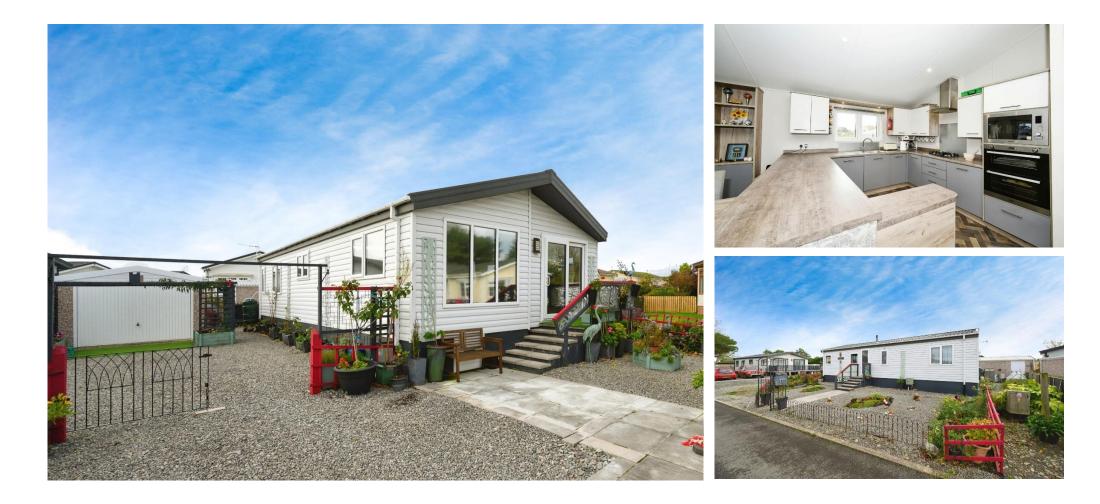

# £185,000

This is a very well presented two double bedroom park home bungalow (40'x20') located on this sought after residential park for the over 50's. The home boasts an open plan kitchen, living and dining area, two double bedrooms, an en suite and a bathroom. The home is on a generous plot with a driveway and detached garage to the side.