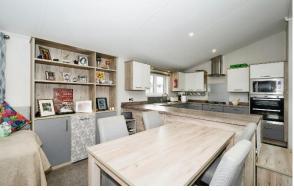

# £185,000

This is a very well presented two double bedroom park home bungalow (40'x20') located on this sought after residential park for the over 50's. The home boasts an open plan kitchen, living and dining area, two double bedrooms, an en suite and a bathroom. The home is on a generous plot with a driveway and detached garage to the side.