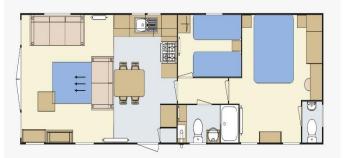

# Lancaster, Lancashire, LA2

This brand new, modern-furnished Atlas Heritage (38'x12') luxury park home is perfect for those looking for a detached, easy to maintain, bungalow-style property. The home has an open plan kitchen, living and dining area, with doors leading onto the decking. There are also two bedrooms and two bathrooms.