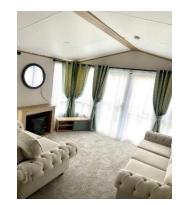

# Lancaster, Lancashire, LA2

This brand new, modern-furnished Atlas Heritage (38'x12') luxury park home is perfect for those looking for a detached, easy to maintain, bungalow-style property. The home has an open plan kitchen, living and dining area, with doors leading onto the decking. There are also two bedrooms and two bathrooms.