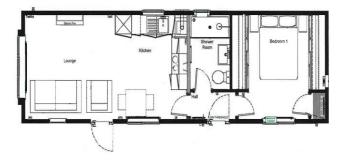

## Southampton, Hampshire, SO45

This brand new, fully-furnished luxury park home is perfect for those looking for a detached, easy to maintain, bungalow-style retirement property. The home has one double bedroom and an open-plan kitchen and living area.

## **Key Features**

- Brand New Design
- Brand new home
- Community Living
- Fully Fitted Kitchen
- One Double Bedroom

- Over 50s
- Part Exchange Available
- Retirement Property
- Semi-Rural Location