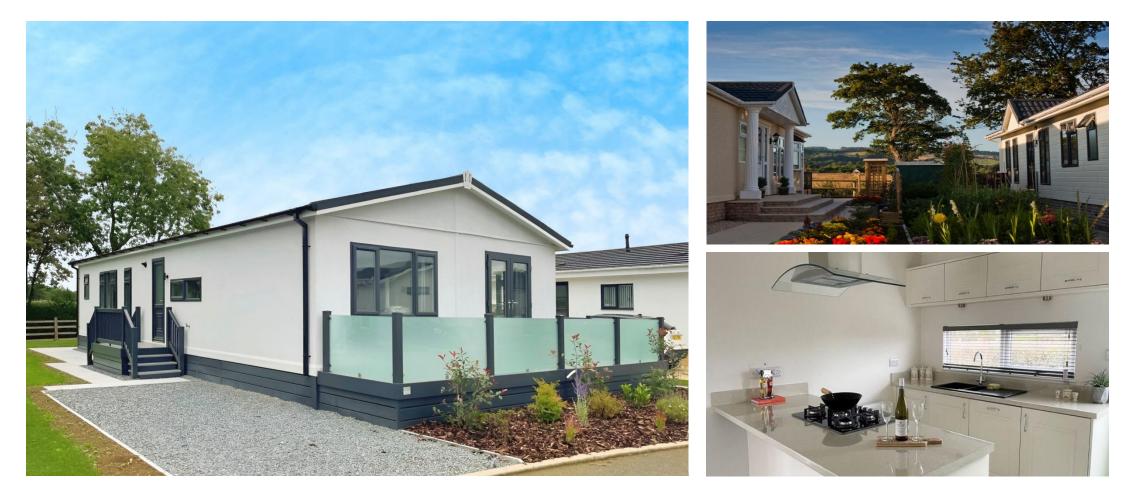

### £381,500

This brand new, modern-furnished Manor Orlingbury (50'x22') luxury park home features a spacious kitchen, dining area, and comfortable living room, two double bedrooms, an en suite and bathroom. The home also has parking for two cars, a garden area and decking.

Age restriction: Over 50's Pet friendly: Yes Site fees: £214 per month Stock images have been used, the home on site may vary