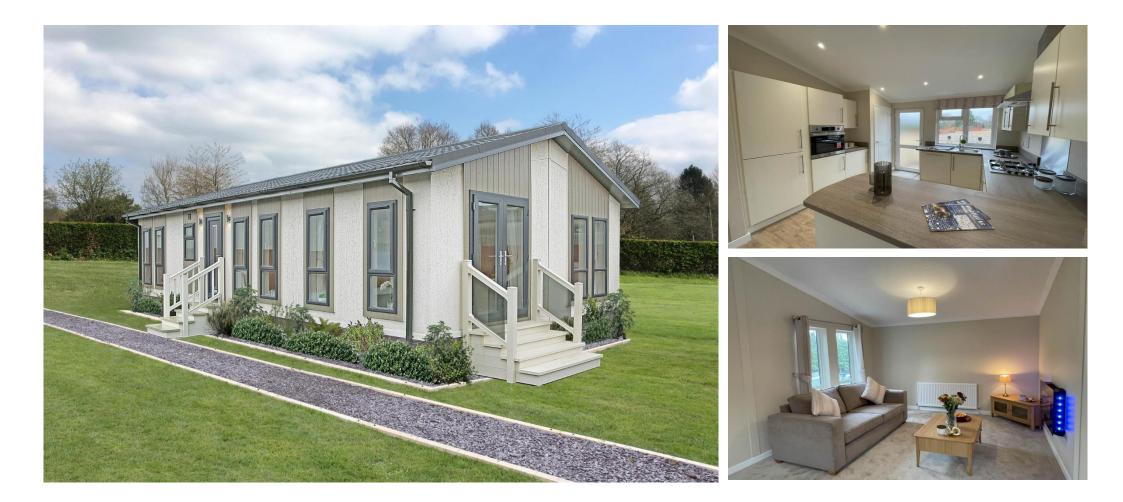

## £234,995

This brand-new, modern-furnished Omar Newmarket (40'x20') luxury park home is perfect for those looking for a detached, easyto-maintain, bungalow-style property. The home has a modern kitchen with integrated appliances, a dining area and a comfortable living room. There are two double bedrooms, an en suite and a main bathroom.

This residential development is exclusive for the over 45's. It offers community living for like minded people in a woodland setting close to the River Frome. Local facilities can be found in Fishponds and Downend, whilst more comprehensive amenities can be obtained in Bristol centre itself.