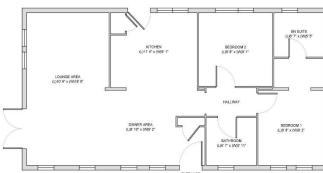

## £234,995

This brand-new, modern-furnished Omar Newmarket (40'x20') luxury park home is perfect for those looking for a detached, easyto-maintain, bungalow-style property. The home has a modern kitchen with integrated appliances, a dining area and a comfortable living room. There are two double bedrooms, an en suite and a main bathroom.