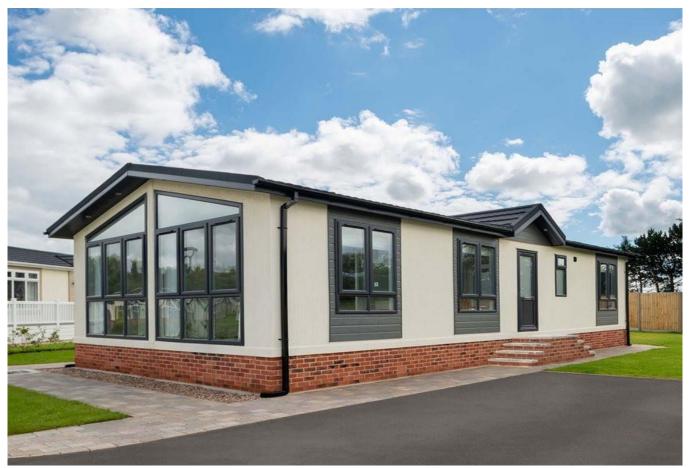

## Vale Of York, Yorkshire, YO8

This brand new, modern-furnished Prestige Sofia (44'x20') luxury park home is perfect for those looking for a detached, easy to maintain, bungalow-style property. This home features comfortable furniture and a modern kitchen with integrated appliances. Each home comes with an 8'x10' shed.

Age restriction: Over 50s

Pet friendly: Yes

Site fees (at time of listing): £252.73 per month

Residential license

Stock images have been used, the home on site may vary.