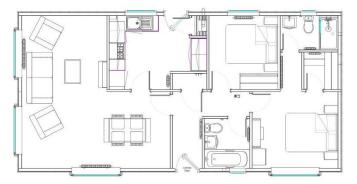

## Oxford, Oxfordshire, OX44

Park homes are perfect for those looking for a detached, easy to maintain, bungalow-style retirement property. The fully furnished homes available have two bedrooms and two bathrooms, a comfortable living area, garden space and a driveway.

## **Key Features**

- Brand new home
- Established Park
- Exceptionally High Specification
- Fully Furnished
- Garage

- Garden space
- Modern design
- Over 55's
- Part Exchange Available
- Residential Development