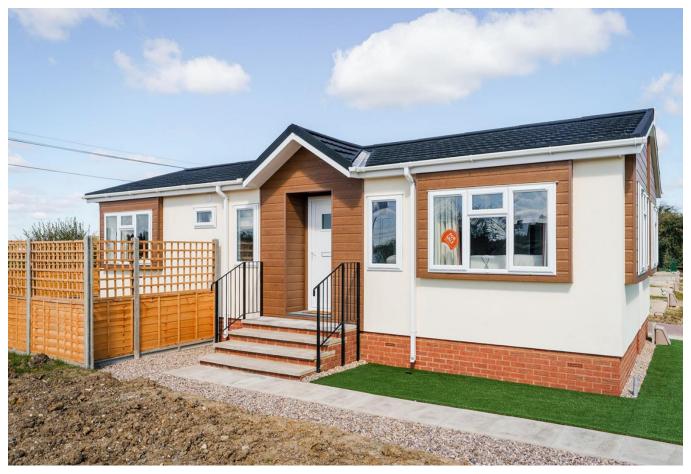

## Sleaford, Lincolnshire, NG34

This brand new, modern-

furnished Tingdene Lamport (40'x20') luxury park home is perfect for those looking for a detached, easy to maintain, bungalow-style property. The modern home has a galley-style kitchen and utility room, a comfortable living area, two double bedrooms and two bathrooms. The landscaped exterior boasts an easy to maintain garden area and parking space.

The park is attractively landscaped and conveniently located on the outskirts of Sleaford town centre. It is nestled on the edge of the scenic Lincolnshire Fens and is in a wonderful and convenient location. A bus stop can be found immediately outside the park entrance providing easy access to the town and the surrounding areas. The Sleaford train station is just under a mile away should you wish to travel further afield. The city of Lincoln is 16 miles away, with all of amenities of a big city.