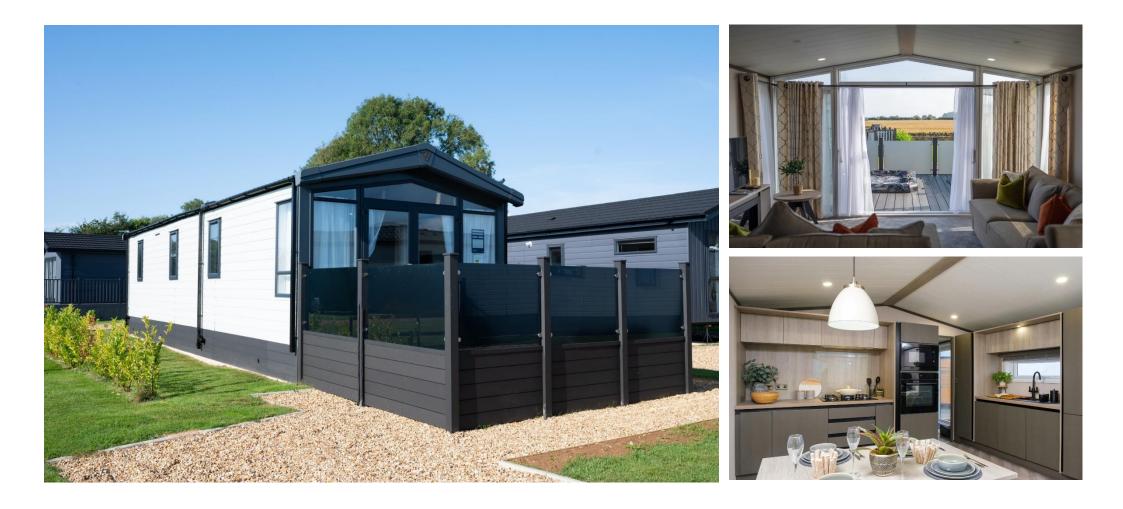

## Price as listed

This brand new, modern-furnished Victory Lakewood (42'x14') luxury park home is perfect for those looking for a detached, easy to maintain, bungalow-style property. The home has an open plan kitchen, dining and living area, two bedrooms and en suite and a bathroom.

## **Key Features**

- 12 Month Leisure Licence
- Brand new lodges
- CCTV Security System
- Exceptionally High Specification
- Fully Furnished

- House buying service
- No age restriction
- Pet-Friendly
- Sought After Location
- Two Bedrooms