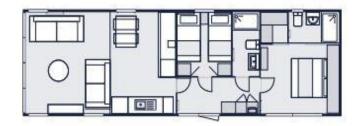

## Price as listed

This brand new, modern-furnished Victory Lakewood (42'x14') luxury park home is perfect for those looking for a detached, easy to maintain, bungalow-style property. The home has an open plan kitchen, dining and living area, two bedrooms and en suite and a bathroom.

## **Key Features**

- 12 Month Leisure Licence
- Brand new lodges
- CCTV Security System
- Exceptionally High Specification
- Fully Furnished

- House buying service
- No age restriction
- Pet-Friendly
- Sought After Location
- Two Bedrooms