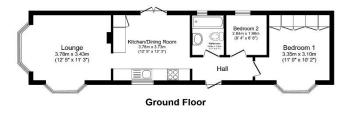

## Mossband Park, Dumfries, Dumfriesshire, DG2

This pre-owned, well-maintained Omar Middleton (40'x14') park home is perfect for those looking for a detached, easy to maintain, bungalow-style property. The home features a kitchen and dining area, a living room with electric fireplace, two bedrooms and a family bathroom.

Total floor area 51.1 sq.m. (550 sq.ft.) approx

This floor plan is for illustrative purposes andy. It is not drawn to scale. Any measurements, floor areas (including any total floor area), openings and orientation are approximate. No details are guarantee they cannot be relied upon for any purpose and they do not form part of any agreement. No liability is taken for any error, omission or misstatement. A party must rely upon its own inspection(s). Powered