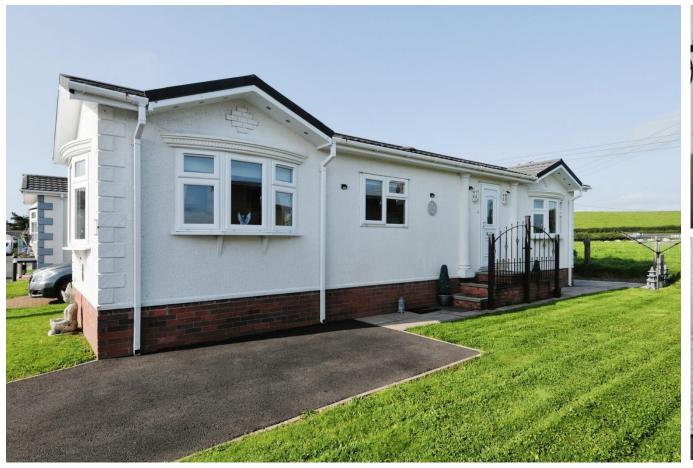

## Mossband Park, Dumfries, Dumfriesshire, DG2

This pre-owned, well-maintained Omar Middleton (40'x14') park home is perfect for those looking for a detached, easy to maintain, bungalow-style property. The home features a kitchen and dining area, a living room with electric fireplace, two bedrooms and a family bathroom.

Mossband Park is located in the countryside of South-West Scotland, less than 10 miles from some beautiful, quiet beaches. This rural region of Scotland has one of the lowest populations in the UK - around 140,000 - and offers 2,400 square miles of stunning, unspoilt scenery, from rolling countryside and rugged coastline to forests, lochs, and the Galloway Hills.