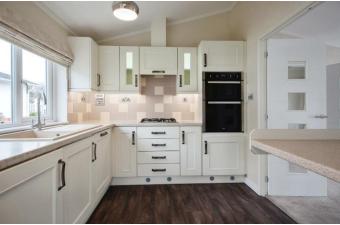

## Wimborne, Dorset, BH21

This Omar Anniversary (45'x20') park home benefits from its quiet location overlooking lovely countryside, where a variety of wildlife visit. The home is sold unfurnished. The home offers two spacious double bedrooms, a modern kitchen with integrated appliances and a garden with decking and a shed.

## **Key Features**

- Countryside Views
- Decking
- Modern design
- No chain
- Over 45s

- Part Exchange Available
- Pre-owned park home
- Residential Development
- Two Double Bedrooms
- Unfurnished

Total floor area 76.8 m² (826 sq.ft.) approx