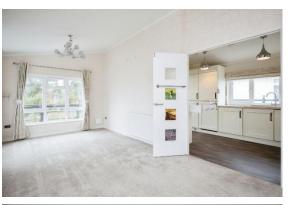

## Wimborne, Dorset, BH21

This Omar Anniversary (45'x20') park home benefits from its quiet location overlooking lovely countryside, where a variety of wildlife visit. The home is sold unfurnished. The home offers two spacious double bedrooms, a modern kitchen with integrated appliances and a garden with decking and a shed.

## **Key Features**

- Countryside Views
- Decking
- Modern design
- No chain
- Over 45s

- Part Exchange Available
- Pre-owned park home
- Residential Development
- Two Double Bedrooms
- Unfurnished

Total floor area 76.8 m² (826 sq.ft.) approx