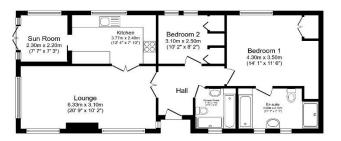

## **Key Features**

- Countryside Views
- Decking
- Modern design
- No chain
- Over 45s

- Part Exchange Available
- Pre-owned park home
- Residential Development
- Two Double Bedrooms
- Unfurnished

Total floor area 76.8 m² (826 sq.ft.) approx

This forcy aim is for blassified proposes only, it is not dearn to scale. Any measurements, floor areas (rousding any total floor area), opening and orientation are approximate. No details are quarter for each group for any approximate by do not firm part of any approximat. No finally is taken for any error, orientation or installments. A part must not you is soon inspection(s). Po