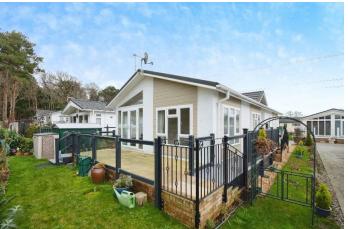

## Wimborne, Dorset, BH21

This Omar Anniversary (45'x20') park home benefits from its quiet location overlooking lovely countryside, where a variety of wildlife visit. The home is sold unfurnished. The home offers two spacious double bedrooms, a modern kitchen with integrated appliances and a garden with decking and a shed.

## **Key Features**

- Countryside Views
- Decking
- Modern design
- No chain
- Over 45s

- Part Exchange Available
- Pre-owned park home
- Residential Development
- Two Double Bedrooms
- Unfurnished

Total floor area 76.8 m² (826 sq.ft.) approx