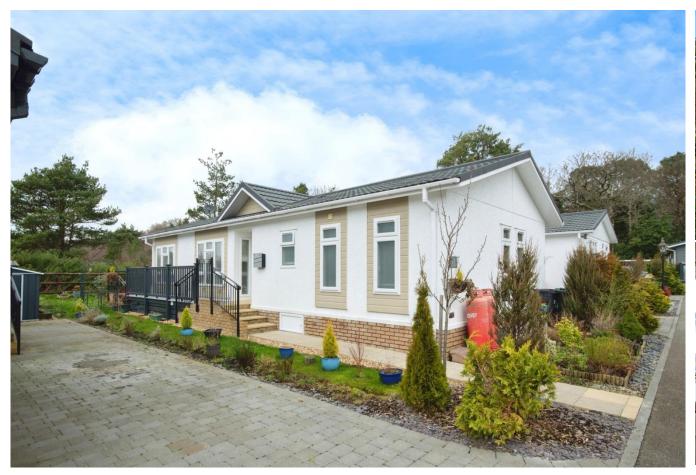

## Wimborne, Dorset, BH21

This Omar Anniversary (45'x20') park home benefits from its quiet location overlooking lovely countryside, where a variety of wildlife visit. The home is sold unfurnished. The home offers two spacious double bedrooms, a modern kitchen with integrated appliances and a garden with decking and a shed.

The homes are set within a private gated country estate. Moors Valley Country Park is located a short distance away which provides lots of outdoor pursuits with beautiful walks, cycle paths and a golf course. If its stunning countryside walks you enjoy, then the New Forest National Park is just 15 minutes drive away. The nearby market town of Wimborne boasts one of the largest and most famous open and covered markets in the south of England.

## **Key Features**

- Countryside Views
- Decking
- Modern design
- No chain
- Over 45s

- Part Exchange Available
- Pre-owned park home
- Residential Development
- Two Double Bedrooms
- Unfurnished

Total floor area 76.8 m² (826 sq.ft.) approx