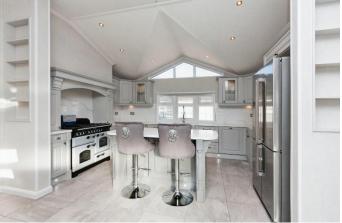

## Bordon, Hampshire, GU35

This pre-owned, well maintained Stately Topaz bungalow (50'x22') is perfect for those looking for a detached, easy to maintain, bungalow-style property. The interior features a modern spacious kitchen, leading to a comfortable living room, there are two double bedrooms, the master having an ensuite with a walk-in shower and a large walk-in wardrobe. There is also a second bathroom with a large bathtub and a utility room. The exterior of this home has a garden space and a driveway for 2 cars.