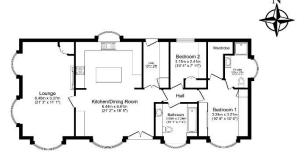

## Bordon, Hampshire, GU35

This pre-owned, well maintained Stately Topaz bungalow (50'x22') is perfect for those looking for a detached, easy to maintain, bungalow-style property. The interior features a modern spacious kitchen, leading to a comfortable living room, there are two double bedrooms, the master having an ensuite with a walk-in shower and a large walk-in wardrobe. There is also a second bathroom with a large bathtub and a utility room. The exterior of this home has a garden space and a driveway for 2 cars.