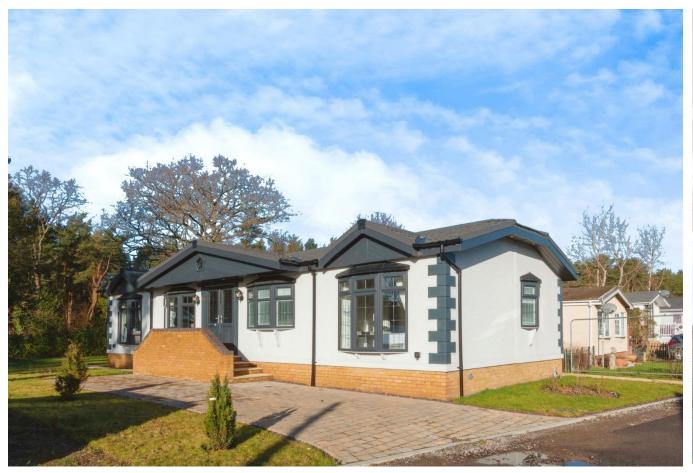

## Bordon, Hampshire, GU35

This pre-owned, well maintained Stately Topaz bungalow (50'x22') is perfect for those looking for a detached, easy to maintain, bungalow-style property. The interior features a modern spacious kitchen, leading to a comfortable living room, there are two double bedrooms, the master having an ensuite with a walk-in shower and a large walk-in wardrobe. There is also a second bathroom with a large bathtub and a utility room. The exterior of this home has a garden space and a driveway for 2 cars.