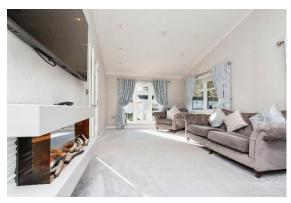

## Bordon, Hampshire, GU35

This pre-owned, well maintained Stately Topaz bungalow (50'x22') is perfect for those looking for a detached, easy to maintain, bungalow-style property. The interior features a modern spacious kitchen, leading to a comfortable living room, there are two double bedrooms, the master having an ensuite with a walk-in shower and a large walk-in wardrobe. There is also a second bathroom with a large bathtub and a utility room. The exterior of this home has a garden space and a driveway for 2 cars.