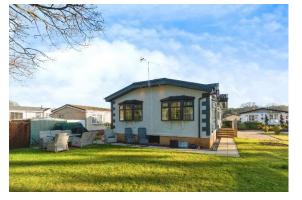

## Bordon, Hampshire, GU35

This pre-owned, well maintained Stately Topaz bungalow (50'x22') is perfect for those looking for a detached, easy to maintain, bungalow-style property. The interior features a modern spacious kitchen, leading to a comfortable living room, there are two double bedrooms, the master having an ensuite with a walk-in shower and a large walk-in wardrobe. There is also a second bathroom with a large bathtub and a utility room. The exterior of this home has a garden space and a driveway for 2 cars.