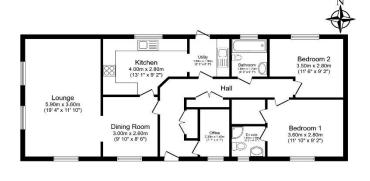

## Ashford, Kent, TN27

This pre-owned Omar Sheringham (50'x20') park home is perfect for those looking for a detached, easy-to-maintain, bungalow-style property. The home features a spacious kitchen, living and dining area, two double bedrooms, study, utility, en suite and bathroom. The home is on a generous plot and boasts a private garden and driveway.