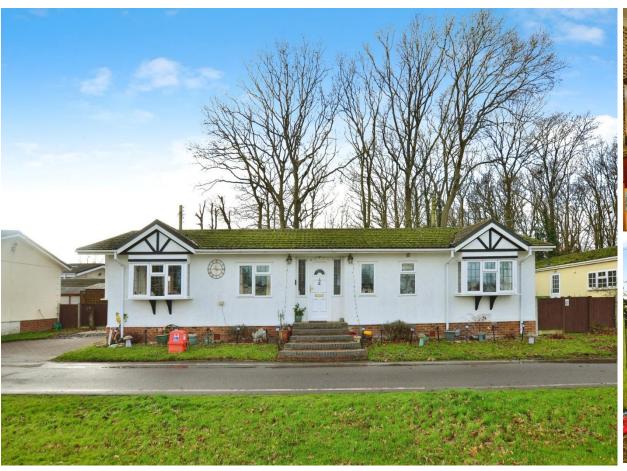

## Ashford, Kent, TN27

This pre-owned Omar Sheringham (50'x20') park home is perfect for those looking for a detached, easy-to-maintain, bungalow-style property. The home features a spacious kitchen, living and dining area, two double bedrooms, study, utility, en suite and bathroom. The home is on a generous plot and boasts a private garden and driveway.

## **Key Features**

- Community Living
- Established Park
- Garden space
- Landscaped grounds
- Parking space
- Study

- Part Exchange Available
- Pet-Friendly
- Residential Development
- Two Double Bedrooms