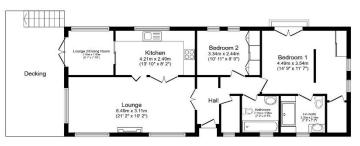

## £315,000

This pre-owned, well maintained Omar Anniversary (50'x20') park home is perfect for those looking for a detached, easy to maintain, bungalow-style retirement property. The exterior of this home has a garden space and a large 20' south-facing decking. The home has a modern spacious kitchen leading to a dining room/second living room opening out onto the decking. The kitchen also has bi-fold doors leading to a comfortable living room and two double bedrooms.