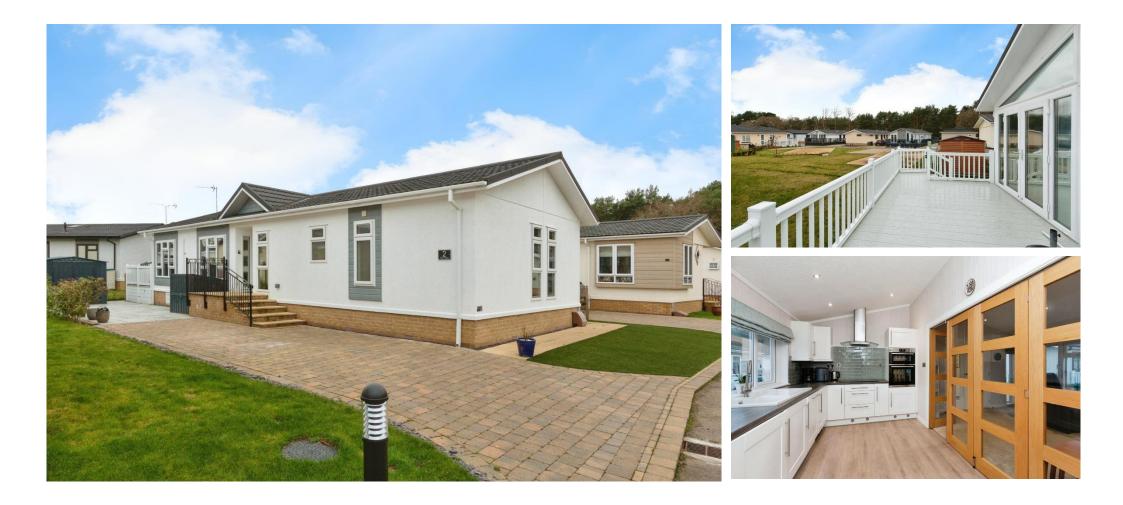

## £315,000

This pre-owned, well maintained Omar Anniversary (50'x20') park home is perfect for those looking for a detached, easy to maintain, bungalow-style retirement property. The exterior of this home has a garden space and a large 20' south-facing decking. The home has a modern spacious kitchen leading to a dining room/second living room opening out onto the decking. The kitchen also has bi-fold doors leading to a comfortable living room and two double bedrooms.

#### **Key Features**

- Garden space
- Modern design
- Over 45s
- Part Exchange Available
- Pet-Friendly

- No chain
- Gated Development
- Residential
  Development
- Two Bedrooms
- 40 minutes from the coast