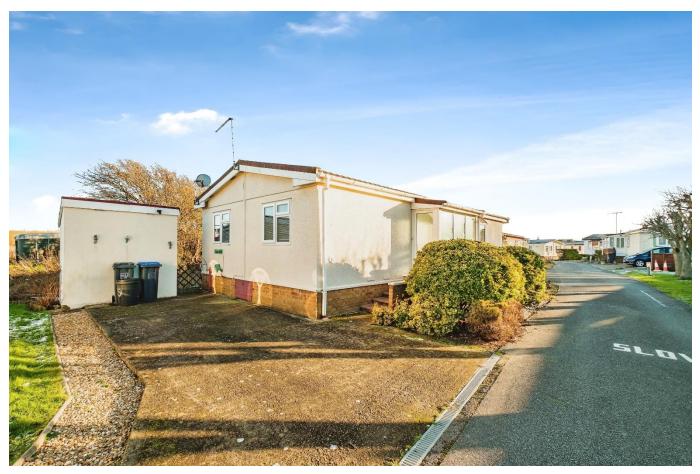

## Willowbrook Park, Lancing, West Sussex, BN15

This pre-owned park home is perfect for those looking for a detached, easy-to-maintain, bungalow-style property. The home features a galley-style kitchen, living room with an electric fireplace and dining room. There are two bedrooms with fitted wardrobes and a bathroom. The exterior includes a spacious, private garden which backs onto a stream, there is also outdoor storage and a driveway.

## **Key Features**

- Driveway
- Established Park
- Private garden space
- Outside Shed
- Over 50s

- Part Exchange Available
- Pre-owned park home
- Property is vacant
- Residential license
- Two Bedrooms