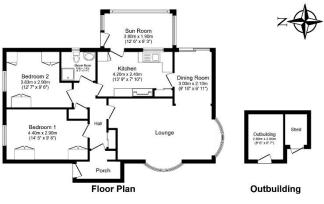

## Willowbrook Park, Lancing, West Sussex, BN15

This pre-owned park home is perfect for those looking for a detached, easy-to-maintain, bungalow-style property. The home features a galley-style kitchen, living room with an electric fireplace and dining room. There are two bedrooms with fitted wardrobes and a bathroom. The exterior includes a spacious, private garden which backs onto a stream, there is also outdoor storage and a driveway.

## **Key Features**

- Driveway
- Established Park
- Private garden space
- Outside Shed
- Over 50s

- Part Exchange Available
- Pre-owned park home
- Property is vacant
- Residential license
- Two Bedrooms