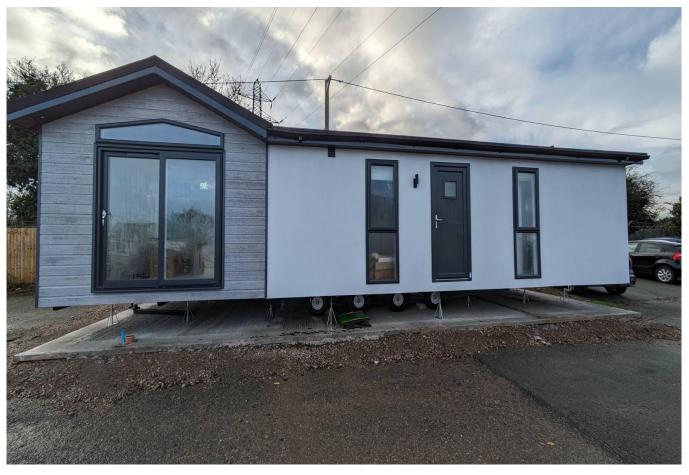

## Deeside, Flintshire, CH5

This brand new, modern-furnished Tingdene Cosgrove (40'x14') luxury, fully furnished park home is perfect for those looking for a detached, easy to maintain, bungalow style retirement property. The landscaped exterior boasts a garden area and parking spaces.

This peaceful, tree-lined park has great community spirit. All of the homes are well-spaced apart to provide ample privacy, and a dedicated maintenance team keep the park looking lovely. Just a short drive away is the stunning coast and countryside of North Wales featuring lots of fascinating ancient culture and heritage. Close to the park are shops and amenities located in Queensferry.