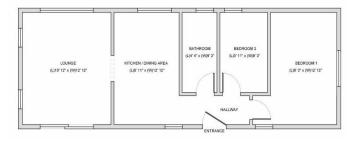

## Deeside, Flintshire, CH5

This brand new, modern-furnished Tingdene Cosgrove (40'x14') luxury, fully furnished park home is perfect for those looking for a detached, easy to maintain, bungalow style retirement property. The landscaped exterior boasts a garden area and parking spaces.