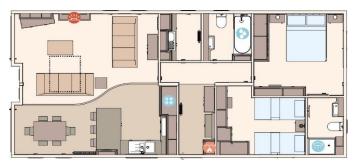

## Berwick-Upon-Tweed, Northumberland, TD15

This brand new, modern-furnished ABI Harrogate (41'x20') residential park home is perfect for those looking for a detached, easy to maintain, bungalow-style retirement property. The home features comfortable, open plan living and kitchen areas with large windows, modern furniture, and two bedrooms.

## **Key Features**

- Brand new home
- Countryside location
- Exceptionally High Specification
- Fully Furnished
- On-site Bar and Restaurant

- Over 45s
- Part Exchange Available
- Pet-Friendly
- Residential Park Home