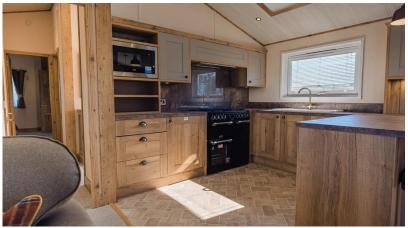

## Berwick-Upon-Tweed, Northumberland, TD15

This brand new, modern-furnished ABI Harrogate (41'x20') residential park home is perfect for those looking for a detached, easy to maintain, bungalow-style retirement property. The home features comfortable, open plan living and kitchen areas with large windows, modern furniture, and two bedrooms.