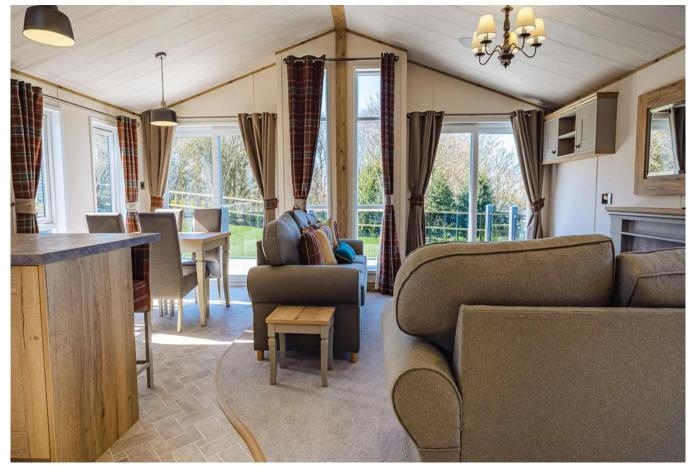

## Berwick-Upon-Tweed, Northumberland, TD15

This brand new, modern-furnished ABI Harrogate (41'x20') residential park home is perfect for those looking for a detached, easy to maintain, bungalow-style retirement property. The home features comfortable, open plan living and kitchen areas with large windows, modern furniture, and two bedrooms.