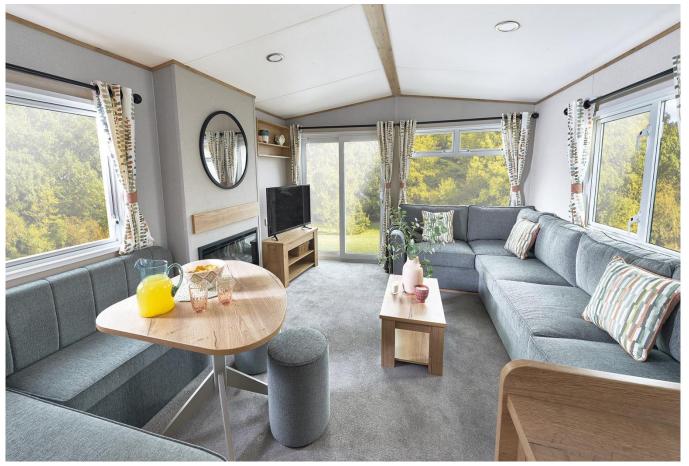

## Berwick-Upon-Tweed, Northumberland, TD15

This brand new, modern-furnished ABI Keswick (32'x12') 12-month leisure home is perfect for those looking for a detached, easy to maintain, bungalow-style property. The home features comfortable, open plan living with a kitchen area, large windows, modern furniture, and two bedrooms.