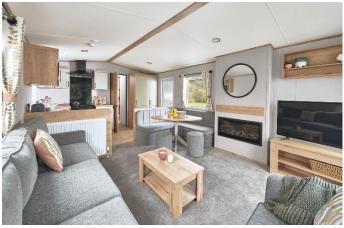

## Berwick-Upon-Tweed, Northumberland, TD15

This brand new, modern-furnished ABI Keswick (32'x12') 12-month leisure home is perfect for those looking for a detached, easy to maintain, bungalow-style property. The home features comfortable, open plan living with a kitchen area, large windows, modern furniture, and two bedrooms.