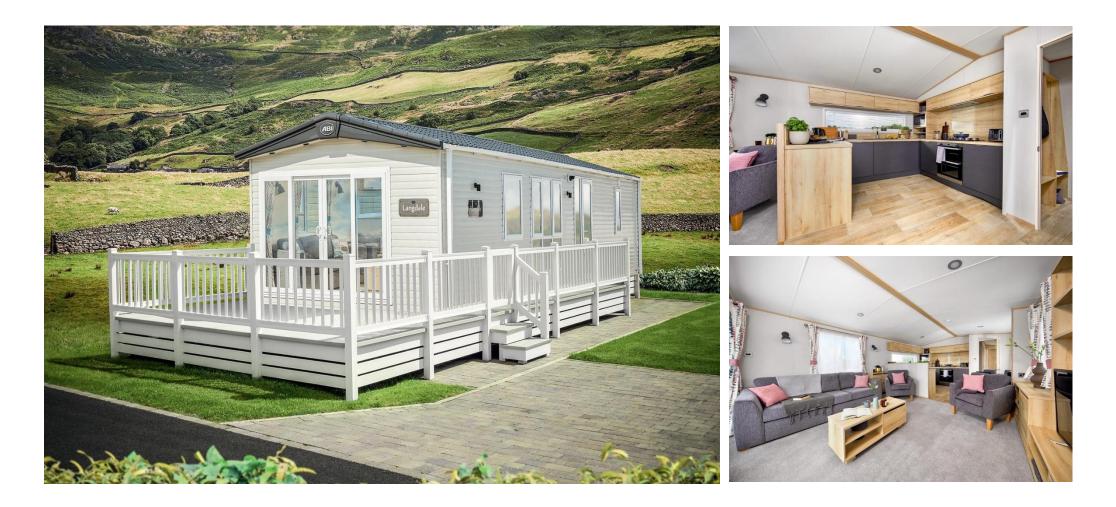

## £156,960

This brand new, modern-furnished ABI Langdale residential park home is perfect for those looking for a detached, easy to maintain, bungalow-style retirement property. The home features comfortable, open plan living and kitchen areas with large windows, modern furniture, and two bedrooms.

The development is well located in 44 acres of stunning countryside on the outskirts of Berwickupon-Tweed on the Scottish border. Local amenities include a Tesco superstore a 3 minutes drive away and the town of Berwick-upon-Tweed is a 5 minute drive away. Spittal beach is a dogfriendly beach and only a few miles away.

Age restriction: Over 45s Pet friendly: Yes Site fees (at time of listing): £240 per month Residential license Stock images have been used, the home on site may vary