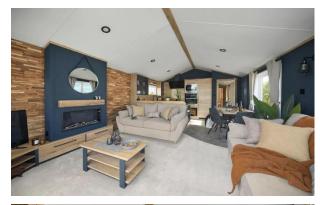

## Berwick-Upon-Tweed, Northumberland, TD15

This brand new, modern-furnished ABI Westwood (44'x14') residential park home is perfect for those looking for a detached, easy-to-maintain, bungalow-style retirement property. The home features comfortable, open plan living and a kitchen area with large windows, modern furniture, and two bedrooms.