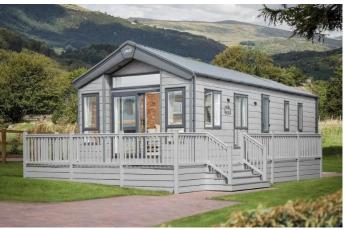

## Berwick-Upon-Tweed, Northumberland, TD15

This brand new, modern-furnished ABI Westwood (44'x14') residential park home is perfect for those looking for a detached, easy-to-maintain, bungalow-style retirement property. The home features comfortable, open plan living and a kitchen area with large windows, modern furniture, and two bedrooms.