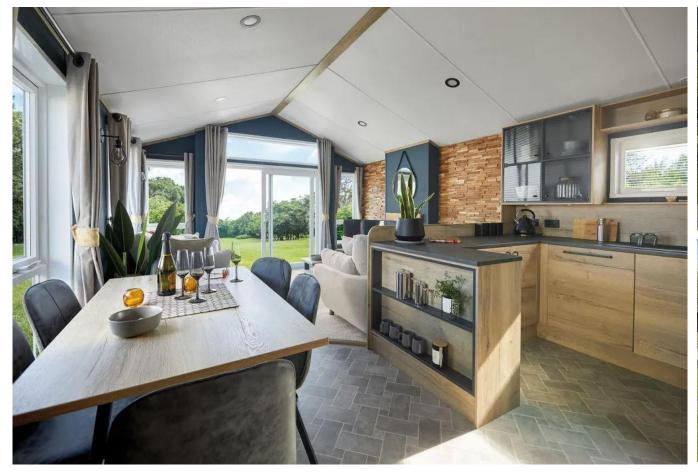

## Berwick-Upon-Tweed, Northumberland, TD15

This brand new, modern-furnished ABI Westwood (44'x14') residential park home is perfect for those looking for a detached, easy-to-maintain, bungalow-style retirement property. The home features comfortable, open plan living and a kitchen area with large windows, modern furniture, and two bedrooms.