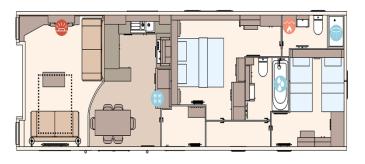

## Berwick-Upon-Tweed, Northumberland, TD15

This brand new, modern-furnished ABI Westwood (44'x14') residential park home is perfect for those looking for a detached, easy-to-maintain, bungalow-style retirement property. The home features comfortable, open plan living and a kitchen area with large windows, modern furniture, and two bedrooms.

The development is well located in 44 acres of stunning countryside on the outskirts of Berwick-upon-Tweed on the Scottish border. Local amenities include a Tesco superstore a 3 minutes' drive away and the town of Berwick-upon-Tweed is a 5-minute drive away. Spittal Beach is a dog-friendly beach and only a few miles away.