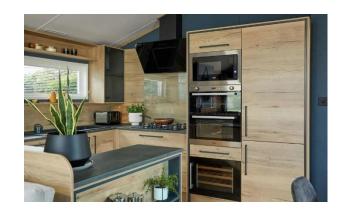

## Berwick-Upon-Tweed, Northumberland, TD15

This brand new, modern-furnished ABI Westwood (44'x14') residential park home is perfect for those looking for a detached, easy-to-maintain, bungalow-style retirement property. The home features comfortable, open plan living and a kitchen area with large windows, modern furniture, and two bedrooms.