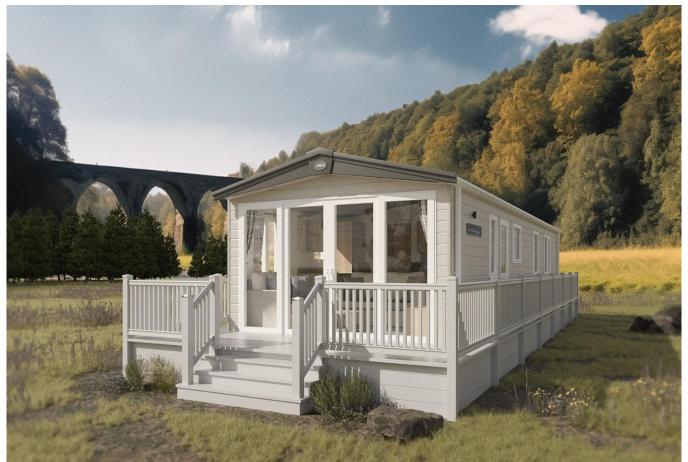

## **Darlington, County Durham, DL2**

This brand new, modern-furnished ABI Windermere (40'x13') luxury park home is perfect for those looking for a detached, easy to maintain, bungalow-style property. This home features fitted kitchen with integrated appliances, and an open plan living and dining area. The home has two bedrooms and a toilet and a bathroom with shower. Each home has at least one parking space and a garden shed.

Age restriction: Over 45s Pet friendly: 2 dogs per home

Site fees (at time of listing): £240 per month Stock images have been used, the home on site may vary