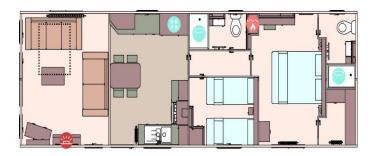

## **Darlington, County Durham, DL2**

This brand new, modern-furnished ABI Windermere (40'x13') luxury park home is perfect for those looking for a detached, easy to maintain, bungalow-style property. This home features fitted kitchen with integrated appliances, and an open plan living and dining area. The home has two bedrooms and a toilet and a bathroom with shower. Each home has at least one parking space and a garden shed.