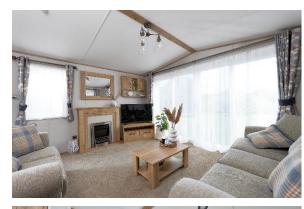

## **Darlington, County Durham, DL2**

This brand new, modern-furnished ABI Windermere (40'x13') luxury park home is perfect for those looking for a detached, easy to maintain, bungalow-style property. This home features fitted kitchen with integrated appliances, and an open plan living and dining area. The home has two bedrooms and a toilet and a bathroom with shower. Each home has at least one parking space and a garden shed.