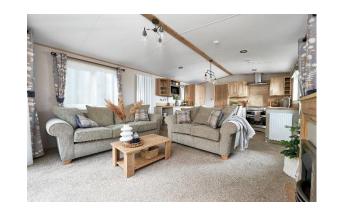

## **Darlington, County Durham, DL2**

This brand new, modern-furnished ABI Windermere (40'x13') luxury park home is perfect for those looking for a detached, easy to maintain, bungalow-style property. This home features fitted kitchen with integrated appliances, and an open plan living and dining area. The home has two bedrooms and a toilet and a bathroom with shower. Each home has at least one parking space and a garden shed.