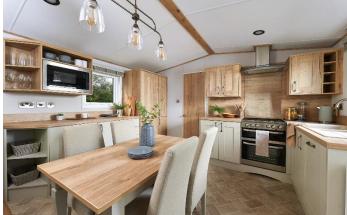

## **Darlington, County Durham, DL2**

This brand new, modern-furnished ABI Windermere (40'x13') luxury park home is perfect for those looking for a detached, easy to maintain, bungalow-style property. This home features fitted kitchen with integrated appliances, and an open plan living and dining area. The home has two bedrooms and a toilet and a bathroom with shower. Each home has at least one parking space and a garden shed.