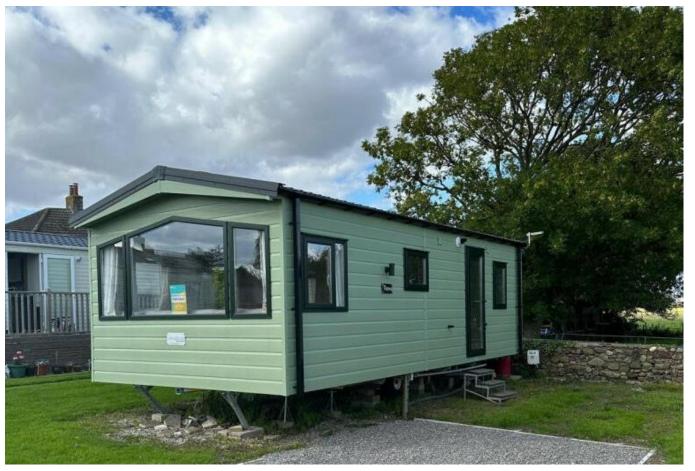

## Silloth, Cumbria, CA7

This brand new, modern-furnished Arronbrook Topaz (26'x12') luxury park home features an open plan kitchen and living area, and two bedrooms.

This wonderfully located 12-month leisure development has a handful of homes available for occupation right now! There is no age restriction and pets are welcome. Each home is fully furnished, built to a high specification, and has parking.

## **Key Features**

- 12 Month Leisure Licence
- Coastal Location
- Decking
- Exceptionally High Specification
- No age restriction
- Part Exchange Available
- Pet-Friendly
- Two Bedrooms
- Fully furnished