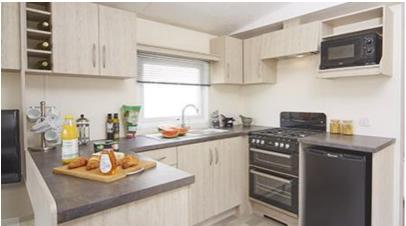

## Silloth, Cumbria, CA7

This brand new, modern-furnished Arronbrook Topaz (26'x12') luxury park home features an open plan kitchen and living area, and two bedrooms.

This wonderfully located 12-month leisure development has a handful of homes available for occupation right now! There is no age restriction and pets are welcome. Each home is fully furnished, built to a high specification, and has parking.

## **Key Features**

- 12 Month Leisure Licence
- Coastal Location
- Decking
- Exceptionally High Specification
- No age restriction
- Part Exchange Available
- Pet-Friendly
- Two Bedrooms
- Fully furnished