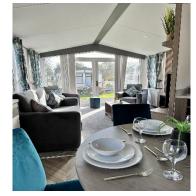

## Lowestoft, Suffolk, NR33

This brand-new, modern-furnished Atlas Status (40'x12') luxury park home is perfect for those looking for a detached, easy-to-maintain, bungalow-style property. The home has a modern, spacious kitchen with integrated appliances, a comfortable living and dining area, two double bedrooms, an en suite and a bathroom.