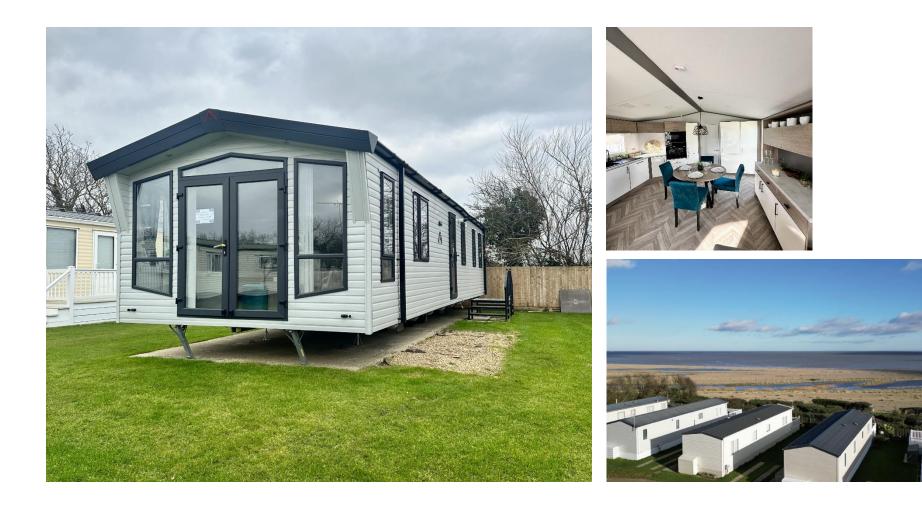

## Lowestoft, Suffolk, NR33

This brand-new, modern-furnished Atlas Status (40'x12') luxury park home is perfect for those looking for a detached, easy-to-maintain, bungalow-style property. The home has a modern, spacious kitchen with integrated appliances, a comfortable living and dining area, two double bedrooms, an en suite and a bathroom.

The location of this development is ideal for exploring the Suffolk coastline and countryside, and is just 15 minutes from the seaside towns of Lowestoft and Southwold where you can find plenty of family friendly attraction, independent shops and restaurants, as well a traditional beach huts and a pier. The larger city of Norwich is a 50 minute drive from the park.