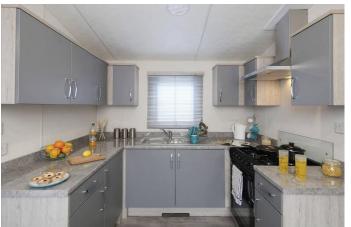

## Knutsford, Cheshire, WA16

This brand new, modern-furnished Delta Langford (41'x30') luxury lodge is perfect for those looking for a detached, easy to maintain, bungalow-style holiday property. The lodge is built to a high specification, with an semi-open plan kitchen and living area, two bedrooms, and en suite and a bathroom.