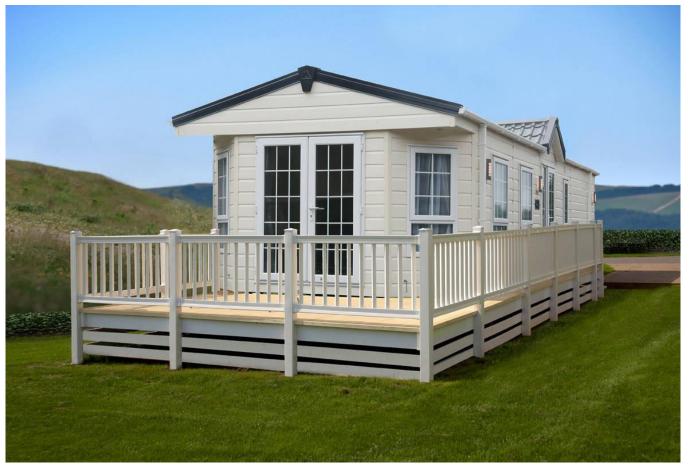

## Knutsford, Cheshire, WA16

This brand new, modern-furnished Delta Langford (41'x30') luxury lodge is perfect for those looking for a detached, easy to maintain, bungalow-style holiday property. The lodge is built to a high specification, with an semi-open plan kitchen and living area, two bedrooms, and en suite and a bathroom.

This wonderful 12-month leisure development is set deep in the gorgeous Cheshire countryside. Each home is fully furnished with two car parking spaces. The development is family friendly and welcomes pets. This wonderful development is located 3 miles from the town of Knutsford. Knutsford is a thriving tourist town where you can find local shops, supermarket, and amenities. The closest city is Manchester, 15 miles away, a thriving city with many big city amenities and facilities. The location of the park provides many woodland and countryside walks, perfect for ramblers and dog walkers.