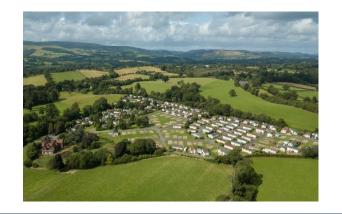

Set within 24 acres of the finest countryside in Wales, this park is located off the A470, about 3 miles north of the attractive small market town of Builth Wells, home of the Royal Welsh Show. To the south, it enjoys panoramic views of the Wye Valley and is bordered to the north by the Cambrian Mountains.