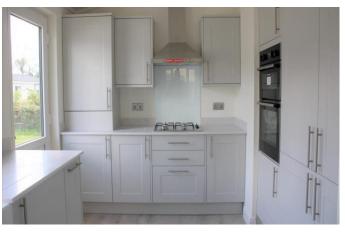

## **Builth Wells, Powys, LD2**

This brand new, fully furnished Harbur H4 luxury park home (45'x20') is perfect for those looking for a detached, easy to maintain, bungalow-style retirement property. The home features a fitted kitchen with integrated appliances, a dining area, and a comfortable living room. There are two double bedrooms, an en suite and a family bathroom.