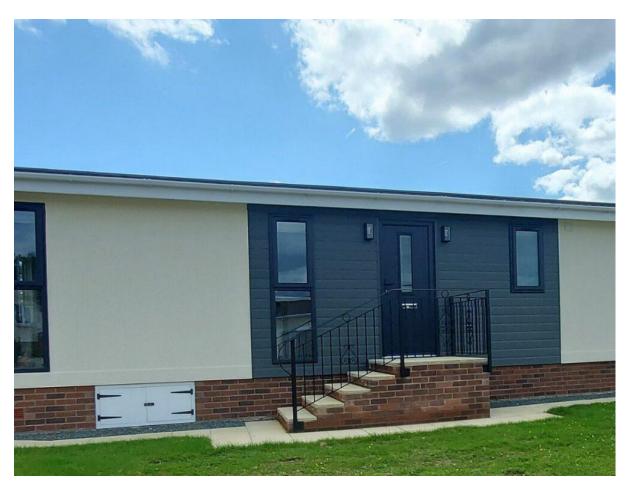

## **Builth Wells, Powys, LD2**

This brand new, fully furnished Harbur H4 luxury park home (45'x20') is perfect for those looking for a detached, easy to maintain, bungalow-style retirement property. The home features a fitted kitchen with integrated appliances, a dining area, and a comfortable living room. There are two double bedrooms, an en suite and a family bathroom.