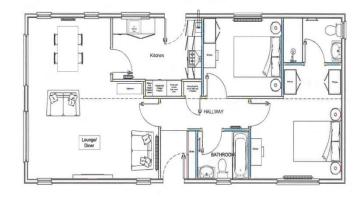

## **Builth Wells, Powys, LD2**

This brand new, fully furnished Harbur H4 luxury park home (45'x20') is perfect for those looking for a detached, easy to maintain, bungalow-style retirement property. The home features a fitted kitchen with integrated appliances, a dining area, and a comfortable living room. There are two double bedrooms, an en suite and a family bathroom.