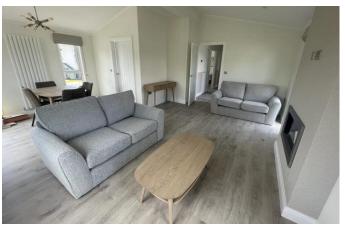

## **Builth Wells, Powys, LD2**

This brand new, fully furnished Harbur H4 luxury park home (45'x20') is perfect for those looking for a detached, easy to maintain, bungalow-style retirement property. The home features a fitted kitchen with integrated appliances, a dining area, and a comfortable living room. There are two double bedrooms, an en suite and a family bathroom.