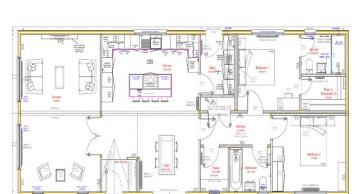

## Crawley, West Sussex, RH10

This brand new, modern-furnished Harbur (60'x22') luxury park home is perfect for those looking for a detached, easy to maintain, bungalow-style property. The home features a spacious kitchen, a comfortable living area, two double bedrooms and two bathrooms.