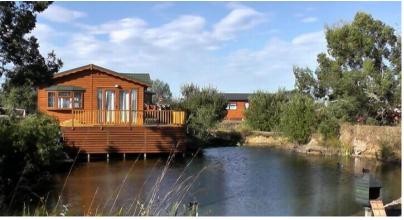

This 11-month leisure development is set in 25 acres of beautiful countryside, with a well stocked fishing lake and an on-site cafe. The family-owned development is gated and pet friendly. The natural sloping terrain of the park creates an attractive and interesting terraced landscape.

## **Key Features**

- 11 Month Holiday Licence
- 25 acres
- Access to fishing lake
- Cafe on Site
- Countryside location

- Decking
- Family owned development
- Fully Furnished
- Gated and secure community
- Pet-Friendly