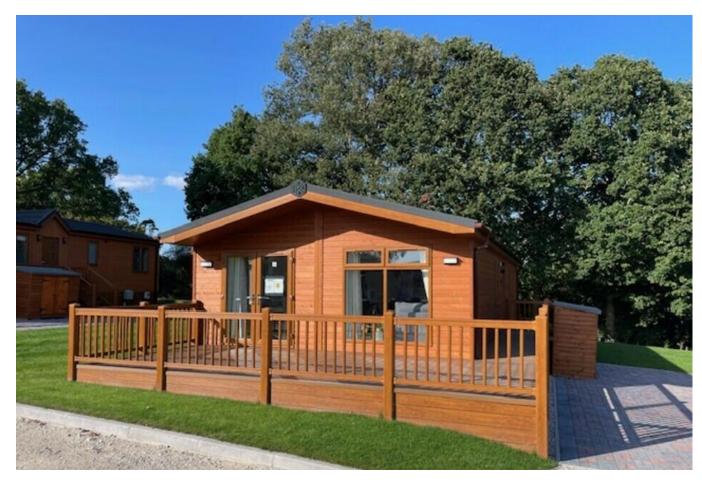

## Clacton-On-Sea, Essex, CO16

This brand new, modern-furnished Kingston Harmony luxury lodge features a landscaped exterior with a large decking. The interior includes two bedrooms, one family bathroom, one en-suite shower room, a large open plan kitchen with integrated appliances and a comfortable living space.

Age restriction: None Pet friendly: Yes

Site fees: £4,047 per year

Stock images have been used, the home on site may vary.