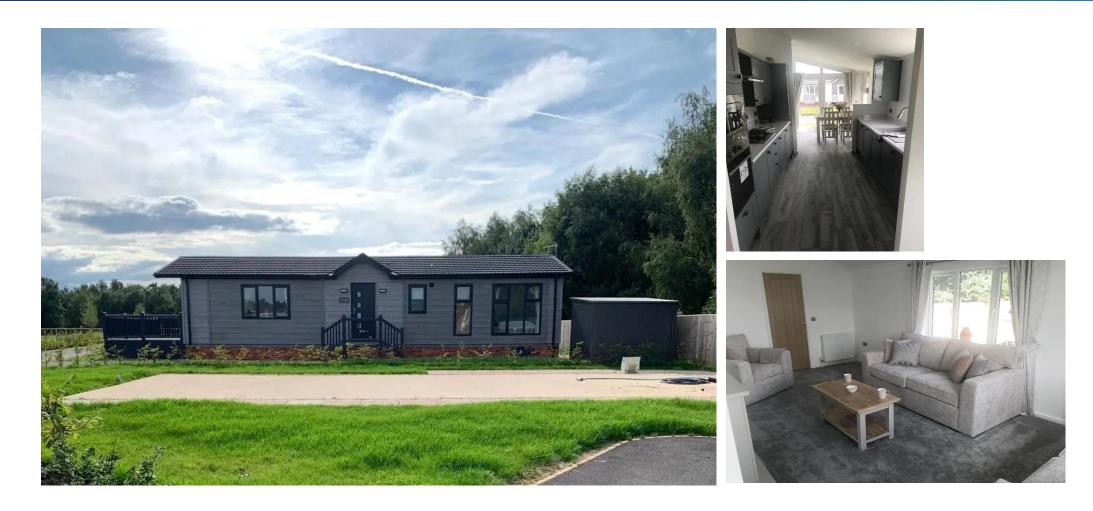

## £281,110

This brand new, modern-furnished Kingston Serenity (46'x20') luxury park home is perfect for those looking for a detached, easy to maintain, bungalow-style property. This home features comfortable furniture and a modern kitchen with integrated appliances. Each home comes with an 8'x10' shed.

#### **Key Features**

- Brand new home
- CCTV Security System •
- Over 50s

Kitcher

Living

Utility

Bedroo Bathroo 46x20'

KINGSTON SERENITY

4 Lions Mane