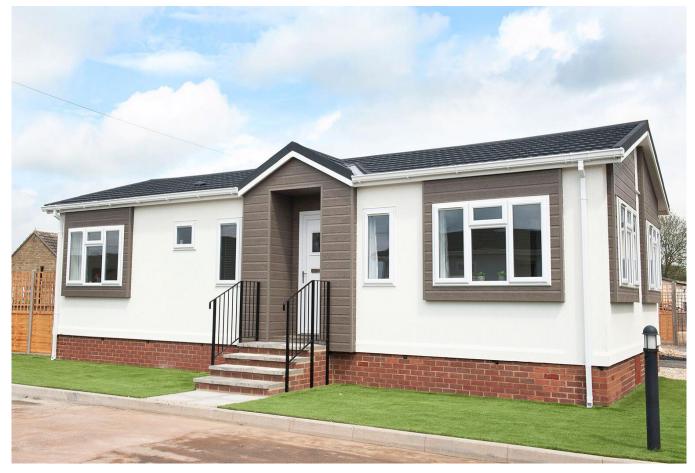

## **Bovey Tracey, Devon, TQ13**

This brand new, fully furnished modern Manor Berkeley Plus (45'x14') park home boasts the latest construction techniques, design, and modern full furnishings. The home has a spacious kitchen, living and dining area, two bedrooms and two bathrooms.

There are many places of interest to explore, such as Torbay, the cathedral City of Exeter and of course the beauty of Dartmoor which is only a 10-minute drive away. All the new homes sited are fully furnished and have tiled roofs, mains gas central heating and double glazing.

Age restriction: Over 50's

Pet friendly: Yes (one per home)

Site fees: £273 per month

Stock images have been used, the home on site may vary