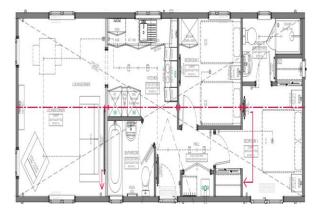

## **Bovey Tracey, Devon, TQ13**

This brand new, fully furnished modern Manor Berkeley Plus (45'x14') park home boasts the latest construction techniques, design, and modern full furnishings. The home has a spacious kitchen, living and dining area, two bedrooms and two bathrooms.