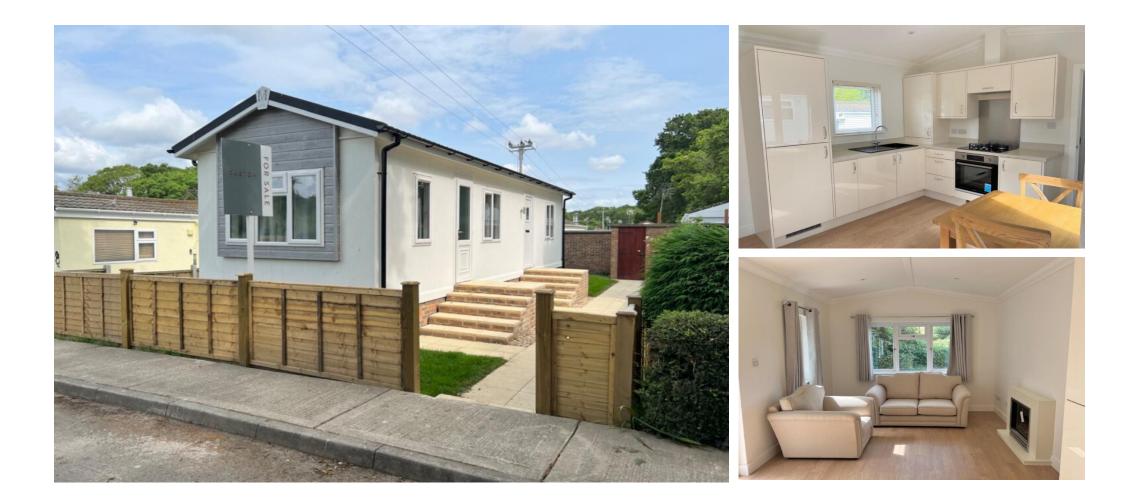

# £179,000

This brand new, fully-furnished luxury park home is perfect for those looking for a detached, easy to maintain, bungalow-style retirement property. The home has one double bedroom and an open-plan kitchen and living area.

#### **Key Features**

- Brand New Design
- Brand new home
- Community Living
- Fully Fitted Kitchen
- One Double
  Bedroom

- Over 50s
- Part Exchange Available
- Retirement Property
- Semi-Rural Location