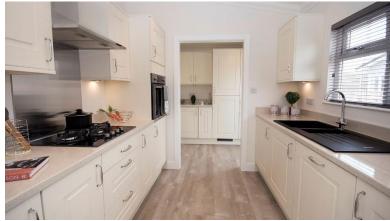

## Lkantwit Major, South Glamorgan, CF61

This brand new, modern-furnished Manor Warkton (36'x20') luxury park home features a spacious layout, comprising a large lounge, dining area, and large galleystyle kitchen with integrated appliances and a separate utility. There are also 2 large double bedrooms, each with built in storage solutions, and a spacious shower room style main bathroom.