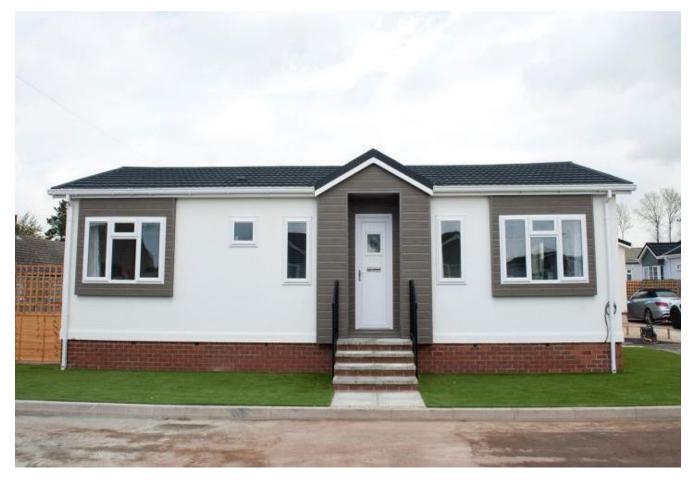

## Lkantwit Major, South Glamorgan, CF61

This brand new, modern-furnished Manor Warkton (36'x20') luxury park home features a spacious layout, comprising a large lounge, dining area, and large galleystyle kitchen with integrated appliances and a separate utility. There are also 2 large double bedrooms, each with built in storage solutions, and a spacious shower room style main bathroom.

## **Key Features**

- Brand new home
- Double glazing
- En suite
- Established Park
- Gas Central Heating
- Residential Park

- Luxury 2 Bed Park Bungalow
- Outstanding Location
- Over 50s
- Part Exchange Available