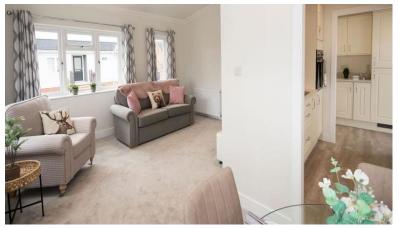

## Lkantwit Major, South Glamorgan, CF61

This brand new, modern-furnished Manor Warkton (36'x20') luxury park home features a spacious layout, comprising a large lounge, dining area, and large galleystyle kitchen with integrated appliances and a separate utility. There are also 2 large double bedrooms, each with built in storage solutions, and a spacious shower room style main bathroom.